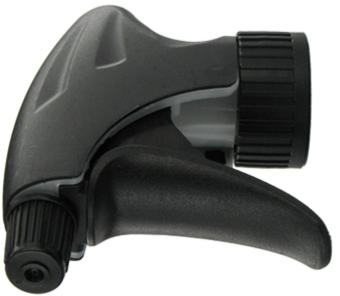

# Datasheet - VELLA BS260NOI

The Vella trigger-sprayer is a versatile, robust, all-purpose sprayer with a 1.3 ml output.

The Vella sprayer is designed with user comfort in mind, with a rounded, ergonomic body style and a wide trigger shape. The trigger has a textured surface to help grip with wet or gloved hands.

With its solid construction, the Vella is suitable for a wide range of uses including consumer and professional products, janitorial spraying and home and garden use. It is a « shipper » sprayer, suitable for fitting onto full bottles of product. The nozzle is fully adjustable from a fine mist to a direct jet. A diptube filter is fitted as standard.

#### **Photo**