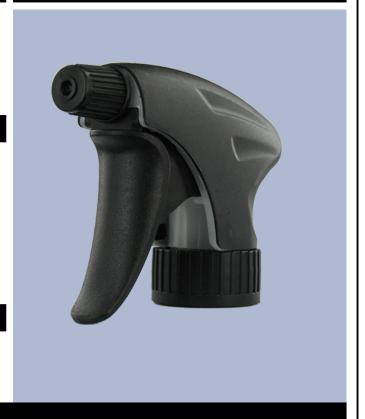

# Datasheet - VELLA BS260NOI

The Vella trigger-sprayer is a versatile, robust, all-purpose sprayer with a 1.3 ml output.

The Vella sprayer is designed with user comfort in mind, with a rounded, ergonomic body style and a wide trigger shape. The trigger has a textured surface to help grip with wet or gloved hands.

With its solid construction, the Vella is suitable for a wide range of uses including consumer and professional products, janitorial spraying and home and garden use. It is a « shipper » sprayer, suitable for fitting onto full bottles of product. The nozzle is fully adjustable from a fine mist to a direct jet. A diptube filter is fitted as standard.

#### **Photo**