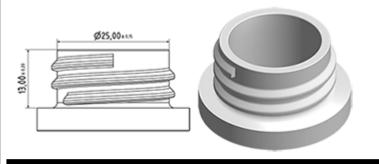

st, all-purpose sprayer with a 1.3 ml output.

The Vella sprayer is designed with user comfort in mind, with a rounded, ergonomic body style and a wide trigger shape. The trigger has a textured surface to help grip with wet or gloved hands.

With its solid construction, the Vella is suitable for a wide range of uses including consumer and professional products, janitorial spraying and home and garden use. It is a « shipper » sprayer, suitable for fitting onto full bottles of product. The nozzle is fully adjustable from a fine mist to a direct jet. A diptube filter is fitted as standard.

A foamer nozzle is also available.

#### **General Information**

- Ordering numbers : VELLA BS260NOI

- Spraying capacity : 1.3 ml

- Weight : 35.00 gr

- Color:

- Tube length: 260 mm

## Neck : 28/400



## Standard packaging :

- 400 pcs per box

- Dimensions : 57 x 39 x 55 cm - Gross weight : 15.25 Kg

Cross weight: re..

#### **Photo**



### **Exploded View**

| Pos | description | Material      |
|-----|-------------|---------------|
| 1   | Body        | PP            |
| 2   | Spring      | st. steel 304 |
| 3   | Valve       | PP            |
| 4   | Trigger     | PP            |
| 5   | O-ring      | NBR           |
| 6   | Valve       | POM           |
| 7   | Nozzle      | PP            |
| 8   | Ring        | PP            |
| 9   | Ball        | st. steel 304 |
| 10  | Connection  | PP            |
| 11  | Seal        | PP/EPE        |
| 12  | Tube        | PE            |
| 13  | Filter      | PP            |
| 14  | Body        | PP            |





# Datasheet - VELLA BS