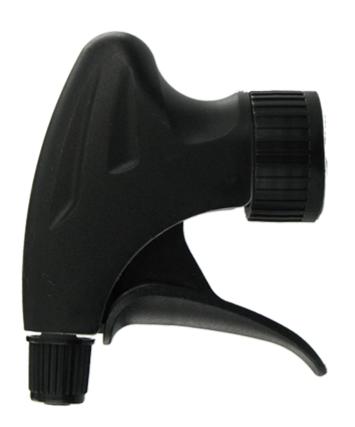

# Datasheet - VELLA BS260NOI

The Vella trigger-sprayer is a versatile, robust, all-purpose sprayer with a 1.3 ml output.

The Vella sprayer is designed with user comfort in mind, with a rounded, ergonomic body style and a wide trigger shape. The trigger has a textured surface to help grip with wet or gloved hands.

With its solid construction, the Vella is suitable for a wide range of uses including consumer and professional products, janitorial spraying and home and garden use. It is a « shipper » sprayer, suitable for fitting onto full bottles of product. The nozzle is fully adjustable from a fine mist to a direct jet. A diptube filter is fitted as standard.

#### **Photo**