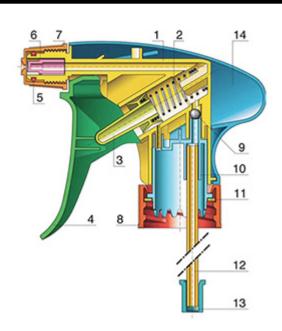

### **Exploded View**

| Pos | description | Material      |
|-----|-------------|---------------|
| 1   | Body        | PP            |
| 2   | Spring      | st. steel 304 |
| 3   | Valve       | PP            |
| 4   | Trigger     | PP            |
| 5   | O-ring      | NBR           |
| 6   | Valve       | POM           |
| 7   | Nozzle      | PP            |
| 8   | Ring        | PP            |
| 9   | Ball        | st. steel 304 |
| 10  | Connection  | PP            |
| 11  | Seal        | PP/EPE        |
| 12  | Tube        | PE            |
| 13  | Filter      | PP            |
| 14  | Body        | PP            |