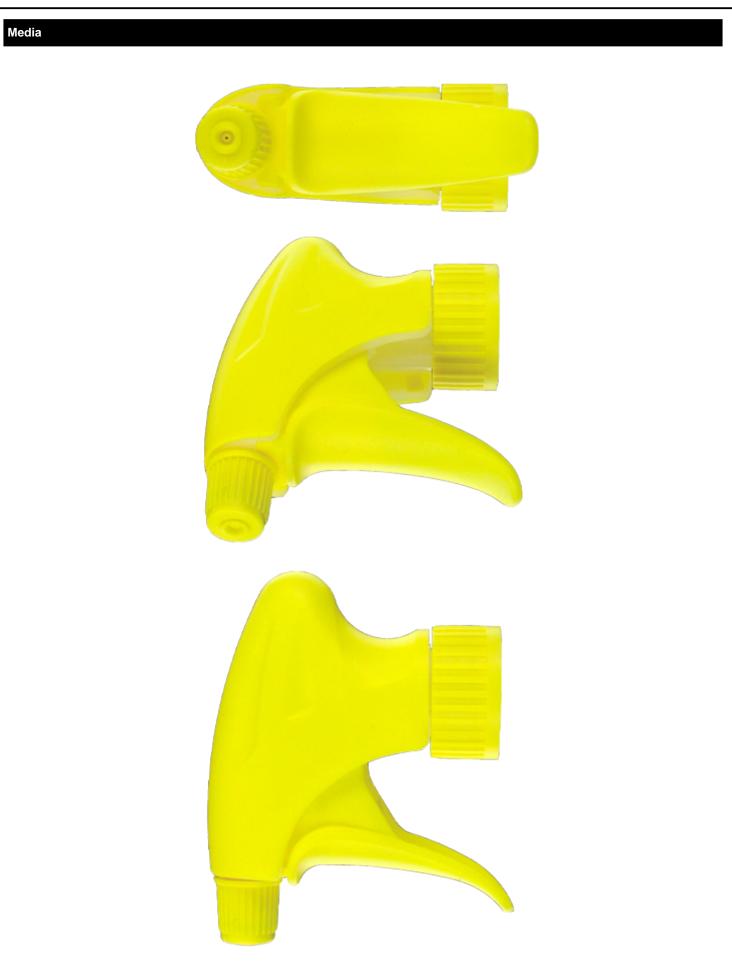

28/400



#### Standard packaging :

- 400 pcs per box

- Dimensions : 57 x 39 x 55 cm - Gross weight : 15.25 Kg

### **Exploded View**

| Pos | description | Material      |
|-----|-------------|---------------|
| 1   | Body        | PP            |
| 2   | Spring      | st. steel 304 |
| 3   | Valve       | PP            |
| 4   | Trigger     | PP            |
| 5   | O-ring      | NBR           |
| 6   | Valve       | POM           |
| 7   | Nozzle      | PP            |
| 8   | Ring        | PP            |
| 9   | Ball        | st. steel 304 |
| 10  | Connection  | PP            |
| 11  | Seal        | PP/EPE        |
| 12  | Tube        | PE            |
| 13  | Filter      | PP            |
| 14  | Body        | PP            |

#### **Photo**







# Datasheet - VELLA BS260JAUN