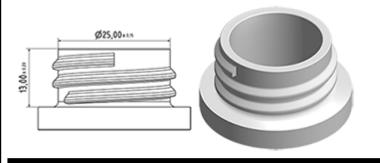

st, all-purpose sprayer with a 1.3 ml output.

The Vella sprayer is designed with user comfort in mind, with a rounded, ergonomic body style and a wide trigger shape. The trigger has a textured surface to help grip with wet or gloved hands.

With its solid construction, the Vella is suitable for a wide range of uses including consumer and professional products, janitorial spraying and home and garden use. It is a « shipper » sprayer, suitable for fitting onto full bottles of product. The nozzle is fully adjustable from a fine mist to a direct jet. A diptube filter is fitted as standard.

A foamer nozzle is also available.

#### **General Information**

- Ordering numbers : VELLA BS260JAUN

- Spraying capacity : 1.3 ml

- Weight: 35.00 gr

- Color:

- Tube length: 260 mm

## Neck : 28/400



#### Standard packaging :

- 400 pcs per box

- Dimensions : 57 x 39 x 55 cm - Gross weight : 15.25 Kg

### **Exploded View**

| Pos | description | Material      |
|-----|-------------|---------------|
| 1   | Body        | PP            |
| 2   | Spring      | st. steel 304 |
| 3   | Valve       | PP            |
| 4   | Trigger     | PP            |
| 5   | O-ring      | NBR           |
| 6   | Valve       | POM           |
| 7   | Nozzle      | PP            |
| 8   | Ring        | PP            |
| 9   | Ball        | st. steel 304 |
| 10  | Connection  | PP            |
| 11  | Seal        | PP/EPE        |
| 12  | Tube        | PE            |
| 13  | Filter      | PP            |
| 14  | Body        | PP            |

#### **Photo**







# Datasheet - VELLA BS260JAUN