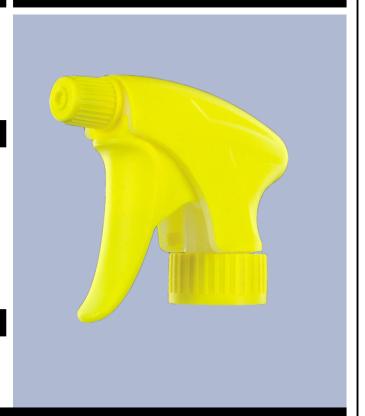

## Datasheet - VELLA BS260JAUN

The Vella trigger-sprayer is a versatile, robust, all-purpose sprayer with a 1.3 ml output.

The Vella sprayer is designed with user comfort in mind, with a rounded, ergonomic body style and a wide trigger shape. The trigger has a textured surface to help grip with wet or gloved hands.

With its solid construction, the Vella is suitable for a wide range of uses including consumer and professional products, janitorial spraying and home and garden use. It is a « shipper » sprayer, suitable for fitting onto full bottles of product. The nozzle is fully adjustable from a fine mist to a direct jet. A diptube filter is fitted as standard.

#### **Photo**