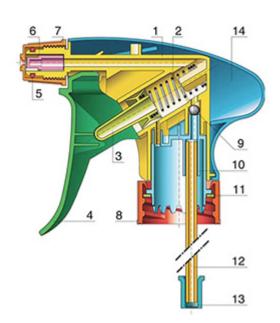

### **Exploded View**

| Pos | description | Material      |
|-----|-------------|---------------|
| 1   | Body        | PP            |
| 2   | Spring      | st. steel 304 |
| 3   | Valve       | PP            |
| 4   | Trigger     | PP            |
| 5   | O-ring      | NBR           |
| 6   | Valve       | POM           |
| 7   | Nozzle      | PP            |
| 8   | Ring        | PP            |
| 9   | Ball        | st. steel 304 |
| 10  | Connection  | PP            |
| 11  | Seal        | PP/EPE        |
| 12  | Tube        | PE            |
| 13  | Filter      | PP            |
| 14  | Body        | PP            |