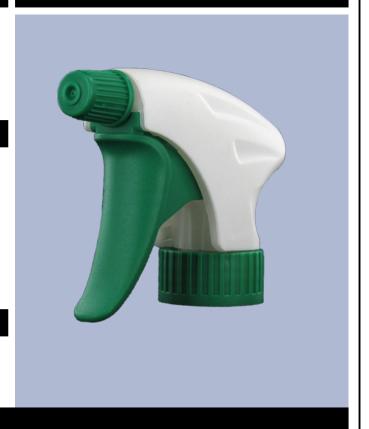

# Datasheet - VELLA BS255BVER

The Vella trigger-sprayer is a versatile, robust, all-purpose sprayer with a 1.3 ml output.

The Vella sprayer is designed with user comfort in mind, with a rounded, ergonomic body style and a wide trigger shape. The trigger has a textured surface to help grip with wet or gloved hands.

With its solid construction, the Vella is suitable for a wide range of uses including consumer and professional products, janitorial spraying and home and garden use. It is a « shipper » sprayer, suitable for fitting onto full bottles of product. The nozzle is fully adjustable from a fine mist to a direct jet. A diptube filter is fitted as standard.

#### **Photo**