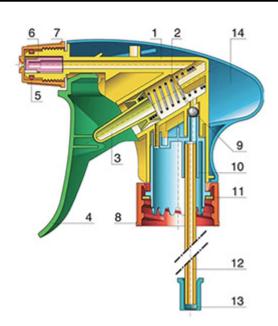

### **Exploded View**

| Pos | description | Material      |
|-----|-------------|---------------|
| 1   | Body        | PP            |
| 2   | Spring      | st. steel 304 |
| 3   | Valve       | PP            |
| 4   | Trigger     | PP            |
| 5   | O-ring      | NBR           |
| 6   | Valve       | POM           |
| 7   | Nozzle      | PP            |
| 8   | Ring        | PP            |
| 9   | Ball        | st. steel 304 |
| 10  | Connection  | PP            |
| 11  | Seal        | PP/EPE        |
| 12  | Tube        | PE            |
| 13  | Filter      | PP            |
| 14  | Body        | PP            |