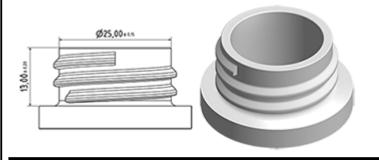

t, all-purpose sprayer with a 1.3 ml output.

The Vella sprayer is designed with user comfort in mind, with a rounded, ergonomic body style and a wide trigger shape. The trigger has a textured surface to help grip with wet or gloved hands.

With its solid construction, the Vella is suitable for a wide range of uses including consumer and professional products, janitorial spraying and home and garden use. It is a « shipper » sprayer, suitable for fitting onto full bottles of product. The nozzle is fully adjustable from a fine mist to a direct jet. A diptube filter is fitted as standard.

A foamer nozzle is also available.

#### **General Information**

- Ordering numbers : VELLA BS255BVER

- Spraying capacity : 1.3 ml - Weight : 35.00 gr

- Color :

- Tube length: 255 mm

## Neck : 28/400



#### Standard packaging:

- 400 pcs per box

- Dimensions : 57 x 39 x 55 cm - Gross weight : 15.25 Kg

### **Exploded View**

| Pos | description | Material      |
|-----|-------------|---------------|
| 1   | Body        | PP            |
| 2   | Spring      | st. steel 304 |
| 3   | Valve       | PP            |
| 4   | Trigger     | PP            |
| 5   | O-ring      | NBR           |
| 6   | Valve       | POM           |
| 7   | Nozzle      | PP            |
| 8   | Ring        | PP            |
| 9   | Ball        | st. steel 304 |
| 10  | Connection  | PP            |
| 11  | Seal        | PP/EPE        |
| 12  | Tube        | PE            |
| 13  | Filter      | PP            |
| 14  | Body        | PP            |

#### **Photo**







# Datasheet - VELLA BS255BVER

## Media