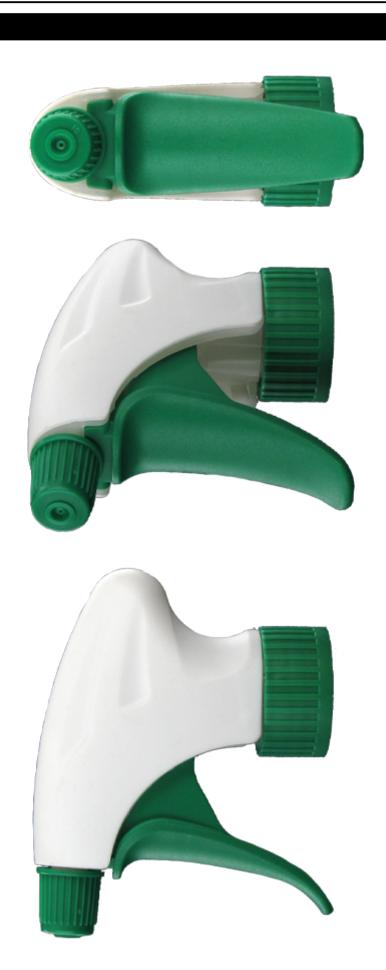

#### Standard packaging:

- 400 pcs per box

- Dimensions : 57 x 39 x 55 cm - Gross weight : 15.25 Kg

### **Exploded View**

| Pos | description | Material      |
|-----|-------------|---------------|
| 1   | Body        | PP            |
| 2   | Spring      | st. steel 304 |
| 3   | Valve       | PP            |
| 4   | Trigger     | PP            |
| 5   | O-ring      | NBR           |
| 6   | Valve       | POM           |
| 7   | Nozzle      | PP            |
| 8   | Ring        | PP            |
| 9   | Ball        | st. steel 304 |
| 10  | Connection  | PP            |
| 11  | Seal        | PP/EPE        |
| 12  | Tube        | PE            |
| 13  | Filter      | PP            |
| 14  | Body        | PP            |

#### **Photo**







# Datasheet - VELLA BS255BVER

## Media



www.distriflac.be Page 2/2 DISTRIFLAC 31/8/2025