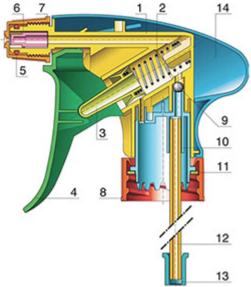

A foamer nozzle is also available.

| Pos | description | Material      |
|-----|-------------|---------------|
| 1   | Body        | PP            |
| 2   | Spring      | st. steel 304 |
| 3   | Valve       | PP            |
| 4   | Trigger     | PP            |
| 5   | O-ring      | NBR           |
| 6   | Valve       | РОМ           |
| 7   | Nozzle      | PP            |
| 8   | Ring        | PP            |
| 9   | Ball        | st. steel 304 |
| 10  | Connection  | PP            |
| 11  | Seal        | PP/EPE        |
| 12  | Tube        | PE            |
| 13  | Filter      | PP            |
| 14  | Body        | PP            |