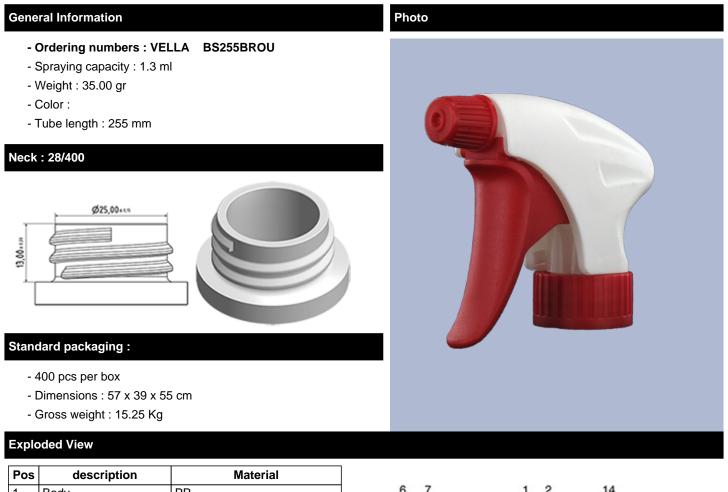

## Datasheet - VELLA BS255BROU

The Vella trigger-sprayer is a versatile, robust, all-purpose sprayer with a 1.3 ml output.

The Vella sprayer is designed with user comfort in mind, with a rounded, ergonomic body style and a wide trigger shape. The trigger has a textured surface to help grip with wet or gloved hands.

With its solid construction, the Vella is suitable for a wide range of uses including consumer and professional products, janitorial spraying and home and garden use. It is a « shipper » sprayer, suitable for fitting onto full bottles of product. The nozzle is fully adjustable from a fine mist to a direct jet. A diptube filter is fitted as standard.

A foamer nozzle is also available.

| Pos | description | Material      |
|-----|-------------|---------------|
| 1   | Body        | PP            |
| 2   | Spring      | st. steel 304 |
| 3   | Valve       | PP            |
| 4   | Trigger     | PP            |
| 5   | O-ring      | NBR           |
| 6   | Valve       | РОМ           |
| 7   | Nozzle      | PP            |
| 8   | Ring        | PP            |
| 9   | Ball        | st. steel 304 |
| 10  | Connection  | PP            |
| 11  | Seal        | PP/EPE        |
| 12  | Tube        | PE            |
| 13  | Filter      | PP            |
| 14  | Body        | PP            |