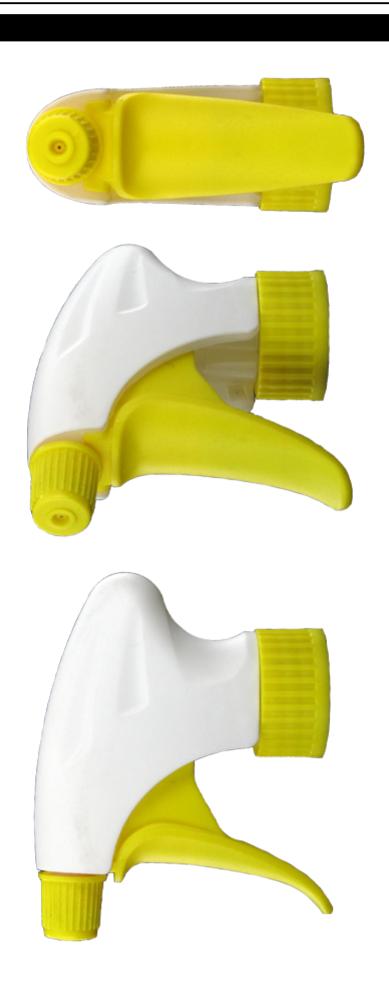

#### Standard packaging :

- 400 pcs per box

- Dimensions : 57 x 39 x 55 cm - Gross weight : 15.25 Kg

#### **Exploded View**

| Pos | description | Material      |
|-----|-------------|---------------|
| 1   | Body        | PP            |
| 2   | Spring      | st. steel 304 |
| 3   | Valve       | PP            |
| 4   | Trigger     | PP            |
| 5   | O-ring      | NBR           |
| 6   | Valve       | POM           |
| 7   | Nozzle      | PP            |
| 8   | Ring        | PP            |
| 9   | Ball        | st. steel 304 |
| 10  | Connection  | PP            |
| 11  | Seal        | PP/EPE        |
| 12  | Tube        | PE            |
| 13  | Filter      | PP            |
| 14  | Body        | PP            |

#### **Photo**







# Datasheet - VELLA BS255BJAU

## Media



www.distriflac.be Page 2/2 DISTRIFLAC 31/8/2025