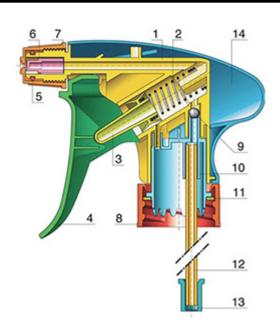

#### **Exploded View**

| Pos | description | Material      |
|-----|-------------|---------------|
| 1   | Body        | PP            |
| 2   | Spring      | st. steel 304 |
| 3   | Valve       | PP            |
| 4   | Trigger     | PP            |
| 5   | O-ring      | NBR           |
| 6   | Valve       | POM           |
| 7   | Nozzle      | PP            |
| 8   | Ring        | PP            |
| 9   | Ball        | st. steel 304 |
| 10  | Connection  | PP            |
| 11  | Seal        | PP/EPE        |
| 12  | Tube        | PE            |
| 13  | Filter      | PP            |
| 14  | Body        | PP            |