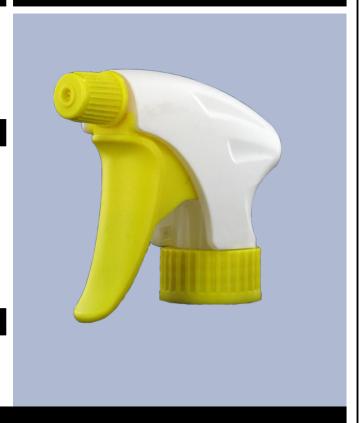

## Datasheet - VELLA BS255BJAU

The Vella trigger-sprayer is a versatile, robust, all-purpose sprayer with a 1.3 ml output.

The Vella sprayer is designed with user comfort in mind, with a rounded, ergonomic body style and a wide trigger shape. The trigger has a textured surface to help grip with wet or gloved hands.

With its solid construction, the Vella is suitable for a wide range of uses including consumer and professional products, janitorial spraying and home and garden use. It is a « shipper » sprayer, suitable for fitting onto full bottles of product. The nozzle is fully adjustable from a fine mist to a direct jet. A diptube filter is fitted as standard.

#### **Photo**