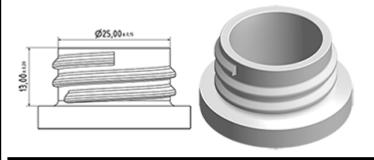

, all-purpose sprayer with a 1.3 ml output.

The Vella sprayer is designed with user comfort in mind, with a rounded, ergonomic body style and a wide trigger shape. The trigger has a textured surface to help grip with wet or gloved hands.

With its solid construction, the Vella is suitable for a wide range of uses including consumer and professional products, janitorial spraying and home and garden use. It is a « shipper » sprayer, suitable for fitting onto full bottles of product. The nozzle is fully adjustable from a fine mist to a direct jet. A diptube filter is fitted as standard.

A foamer nozzle is also available.

#### **General Information**

- Ordering numbers : VELLA BS255BJAU

- Spraying capacity : 1.3 ml - Weight : 35.00 gr

- Color :

- Tube length: 255 mm

### Neck : 28/400



#### Standard packaging :

- 400 pcs per box

- Dimensions : 57 x 39 x 55 cm - Gross weight : 15.25 Kg

#### **Exploded View**

| Pos | description | Material      |
|-----|-------------|---------------|
| 1   | Body        | PP            |
| 2   | Spring      | st. steel 304 |
| 3   | Valve       | PP            |
| 4   | Trigger     | PP            |
| 5   | O-ring      | NBR           |
| 6   | Valve       | POM           |
| 7   | Nozzle      | PP            |
| 8   | Ring        | PP            |
| 9   | Ball        | st. steel 304 |
| 10  | Connection  | PP            |
| 11  | Seal        | PP/EPE        |
| 12  | Tube        | PE            |
| 13  | Filter      | PP            |
| 14  | Body        | PP            |

#### **Photo**







# Datasheet - VELLA BS255BJAU

## Media