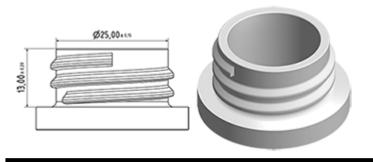

st, all-purpose sprayer with a 1.3 ml output.

The Vella sprayer is designed with user comfort in mind, with a rounded, ergonomic body style and a wide trigger shape. The trigger has a textured surface to help grip with wet or gloved hands.

With its solid construction, the Vella is suitable for a wide range of uses including consumer and professional products, janitorial spraying and home and garden use. It is a « shipper » sprayer, suitable for fitting onto full bottles of product. The nozzle is fully adjustable from a fine mist to a direct jet. A diptube filter is fitted as standard.

A foamer nozzle is also available.

#### **General Information**

- Ordering numbers : VELLA BS255BBLA

- Spraying capacity : 1.3 ml - Weight : 35.00 gr

- Color:

- Tube length: 255 mm

## Neck : 28/400



### Standard packaging :

- 400 pcs per box

- Dimensions : 57 x 39 x 55 cm - Gross weight : 15.25 Kg

#### **Exploded View**

| Pos | description | Material      |
|-----|-------------|---------------|
| 1   | Body        | PP            |
| 2   | Spring      | st. steel 304 |
| 3   | Valve       | PP            |
| 4   | Trigger     | PP            |
| 5   | O-ring      | NBR           |
| 6   | Valve       | POM           |
| 7   | Nozzle      | PP            |
| 8   | Ring        | PP            |
| 9   | Ball        | st. steel 304 |
| 10  | Connection  | PP            |
| 11  | Seal        | PP/EPE        |
| 12  | Tube        | PE            |
| 13  | Filter      | PP            |
| 14  | Body        | PP            |

#### **Photo**







# Datasheet - VELLA BS255BBLA

Media