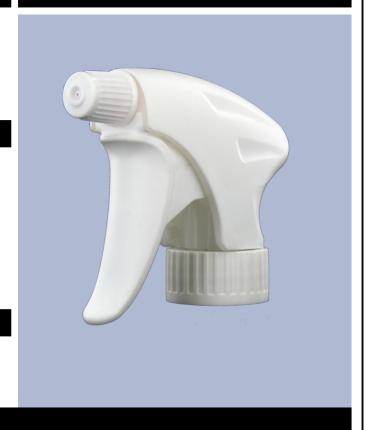

## Datasheet - VELLA BS255BBLA

The Vella trigger-sprayer is a versatile, robust, all-purpose sprayer with a 1.3 ml output.

The Vella sprayer is designed with user comfort in mind, with a rounded, ergonomic body style and a wide trigger shape. The trigger has a textured surface to help grip with wet or gloved hands.

With its solid construction, the Vella is suitable for a wide range of uses including consumer and professional products, janitorial spraying and home and garden use. It is a « shipper » sprayer, suitable for fitting onto full bottles of product. The nozzle is fully adjustable from a fine mist to a direct jet. A diptube filter is fitted as standard.

#### **Photo**