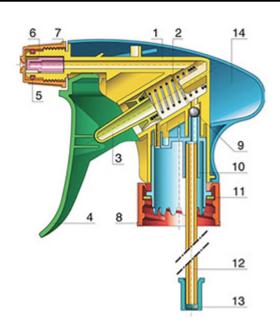

#### **Exploded View**

| Pos | description | Material      |
|-----|-------------|---------------|
| 1   | Body        | PP            |
| 2   | Spring      | st. steel 304 |
| 3   | Valve       | PP            |
| 4   | Trigger     | PP            |
| 5   | O-ring      | NBR           |
| 6   | Valve       | POM           |
| 7   | Nozzle      | PP            |
| 8   | Ring        | PP            |
| 9   | Ball        | st. steel 304 |
| 10  | Connection  | PP            |
| 11  | Seal        | PP/EPE        |
| 12  | Tube        | PE            |
| 13  | Filter      | PP            |
| 14  | Body        | PP            |