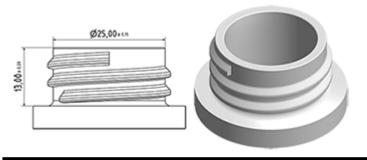

obust, all-purpose sprayer with a 1.3 ml output.

The Vella sprayer is designed with user comfort in mind, with a rounded, ergonomic body style and a wide trigger shape. The trigger has a textured surface to help grip with wet or gloved hands.

With its solid construction, the Vella is suitable for a wide range of uses including consumer and professional products, janitorial spraying and home and garden use. It is a « shipper » sprayer, suitable for fitting onto full bottles of product. The nozzle is fully adjustable from a fine mist to a direct jet. A diptube filter is fitted as standard.

A foamer nozzle is also available.

### **General Information**

- Ordering numbers : VELLA BS255BBEU

- Spraying capacity: 1.3 ml - Weight: 35.00 gr

- Color:

- Tube length: 255 mm

## Neck : 28/400



### Standard packaging:

- 400 pcs per box

- Dimensions : 57 x 39 x 55 cm - Gross weight: 15.25 Kg

**Exploded View** 

| Pos | description | Material      |
|-----|-------------|---------------|
| 1   | Body        | PP            |
| 2   | Spring      | st. steel 304 |
| 3   | Valve       | PP            |
| 4   | Trigger     | PP            |
| 5   | O-ring      | NBR           |
| 6   | Valve       | POM           |
| 7   | Nozzle      | PP            |
| 8   | Ring        | PP            |
| 9   | Ball        | st. steel 304 |
| 10  | Connection  | PP            |
| 11  | Seal        | PP/EPE        |
| 12  | Tube        | PE            |
| 13  | Filter      | PP            |
| 14  | Body        | PP            |

### **Photo**







# Datasheet - VELLA BS255BBEU

# Media



www.d