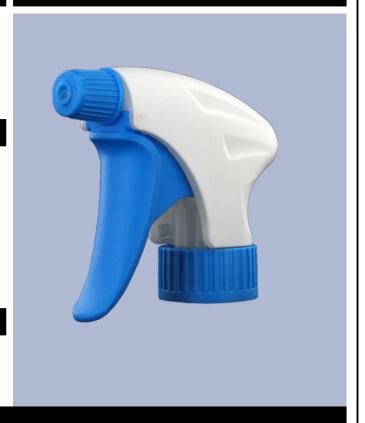

# Datasheet - VELLA BS255BBEU

The Vella trigger-sprayer is a versatile, robust, all-purpose sprayer with a 1.3 ml output.

The Vella sprayer is designed with user comfort in mind, with a rounded, ergonomic body style and a wide trigger shape. The trigger has a textured surface to help grip with wet or gloved hands.

With its solid construction, the Vella is suitable for a wide range of uses including consumer and professional products, janitorial spraying and home and garden use. It is a « shipper » sprayer, suitable for fitting onto full bottles of product. The nozzle is fully adjustable from a fine mist to a direct jet. A diptube filter is fitted as standard.

### **Photo**