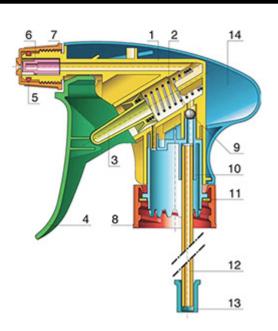

### Standard packaging:

- 400 pcs per box

- Dimensions : 57 x 39 x 55 cm - Gross weight: 15.25 Kg

**Exploded View** 

| Pos | description | Material      |
|-----|-------------|---------------|
| 1   | Body        | PP            |
| 2   | Spring      | st. steel 304 |
| 3   | Valve       | PP            |
| 4   | Trigger     | PP            |
| 5   | O-ring      | NBR           |
| 6   | Valve       | POM           |
| 7   | Nozzle      | PP            |
| 8   | Ring        | PP            |
| 9   | Ball        | st. steel 304 |
| 10  | Connection  | PP            |
| 11  | Seal        | PP/EPE        |
| 12  | Tube        | PE            |
| 13  | Filter      | PP            |
| 14  | Body        | PP            |