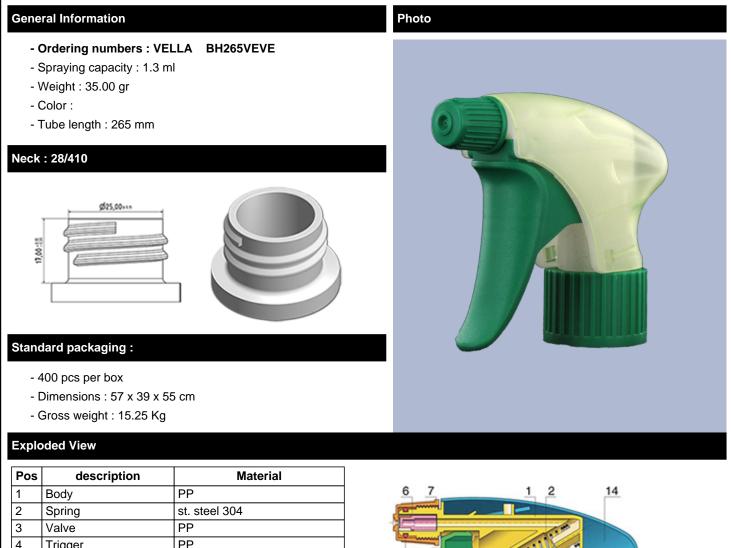

## Datasheet - VELLA BH265VEVE

The Vella trigger-sprayer is a versatile, robust, all-purpose sprayer with a 1.3 ml output.

The Vella sprayer is designed with user comfort in mind, with a rounded, ergonomic body style and a wide trigger shape. The trigger has a textured surface to help grip with wet or gloved hands.

With its solid construction, the Vella is suitable for a wide range of uses including consumer and professional products, janitorial spraying and home and garden use. It is a « shipper » sprayer, suitable for fitting onto full bottles of product. The nozzle is fully adjustable from a fine mist to a direct jet. A diptube filter is fitted as standard.

A foamer nozzle is also available.

| 3  | valve      | PP            |
|----|------------|---------------|
| 4  | Trigger    | PP            |
| 4  | Trigger    | PP            |
| 5  | O-ring     | NBR           |
| 6  | Valve      | РОМ           |
| 7  | Nozzle     | PP            |
| 8  | Ring       | PP            |
| 9  | Ball       | st. steel 304 |
| 10 | Connection | PP            |
| 11 | Seal       | PP/EPE        |
| 12 | Tube       | PE            |
| 13 | Filter     | PP            |
| 14 | Body       | PP            |
|    |            |               |