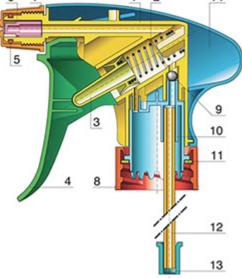

A foamer nozzle is also available.

| 3  | valve      | PP            |
|----|------------|---------------|
| 4  | Trigger    | PP            |
| 4  | Trigger    | PP            |
| 5  | O-ring     | NBR           |
| 6  | Valve      | РОМ           |
| 7  | Nozzle     | PP            |
| 8  | Ring       | PP            |
| 9  | Ball       | st. steel 304 |
| 10 | Connection | PP            |
| 11 | Seal       | PP/EPE        |
| 12 | Tube       | PE            |
| 13 | Filter     | PP            |
| 14 | Body       | PP            |
|    |            |               |