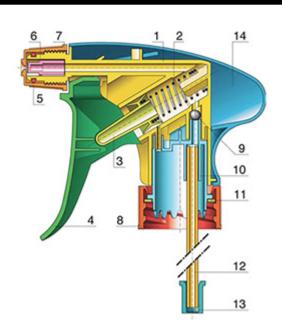

#### **Exploded View**

| Pos | description | Material      |
|-----|-------------|---------------|
| 1   | Body        | PP            |
| 2   | Spring      | st. steel 304 |
| 3   | Valve       | PP            |
| 4   | Trigger     | PP            |
| 4   | Trigger     | PP            |
| 5   | O-ring      | NBR           |
| 6   | Valve       | POM           |
| 7   | Nozzle      | PP            |
| 8   | Ring        | PP            |
| 9   | Ball        | st. steel 304 |
| 10  | Connection  | PP            |
| 11  | Seal        | PP/EPE        |
| 12  | Tube        | PE            |
| 13  | Filter      | PP            |
| 14  | Body        | PP            |