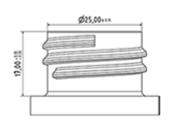

, all-purpose sprayer with a 1.3 ml output.

The Vella sprayer is designed with user comfort in mind, with a rounded, ergonomic body style and a wide trigger shape. The trigger has a textured surface to help grip with wet or gloved hands.

With its solid construction, the Vella is suitable for a wide range of uses including consumer and professional products, janitorial spraying and home and garden use. It is a « shipper » sprayer, suitable for fitting onto full bottles of product. The nozzle is fully adjustable from a fine mist to a direct jet. A diptube filter is fitted as standard.

A foamer nozzle is also available.

#### **General Information**

- Ordering numbers : VELLA BH265RORO

- Spraying capacity : 1.3 ml

- Weight : 37.00 gr

- Color:

- Tube length: 265 mm

### Neck : 28/410





#### Standard packaging:

- 400 pcs per box

- Dimensions : 57 x 39 x 55 cm

- Gross weight: 16.05 Kg

## Photo



#### **Exploded View**

| Pos | description | Material      |
|-----|-------------|---------------|
| 1   | Body        | PP            |
| 2   | Spring      | st. steel 304 |
| 3   | Valve       | PP            |
| 4   | Trigger     | PP            |
| 4   | Trigger     | PP            |
| 5   | O-ring      | NBR           |
| 6   | Valve       | POM           |
| 7   | Nozzle      | PP            |
| 8   | Ring        | PP            |
| 9   | Ball        | st. steel 304 |
| 10  | Connection  | PP            |
| 11  | Seal        | PP/EPE        |
| 12  | Tube        | PE            |
| 13  | Filter      | PP            |
| 14  | Body        | PP            |





# Data