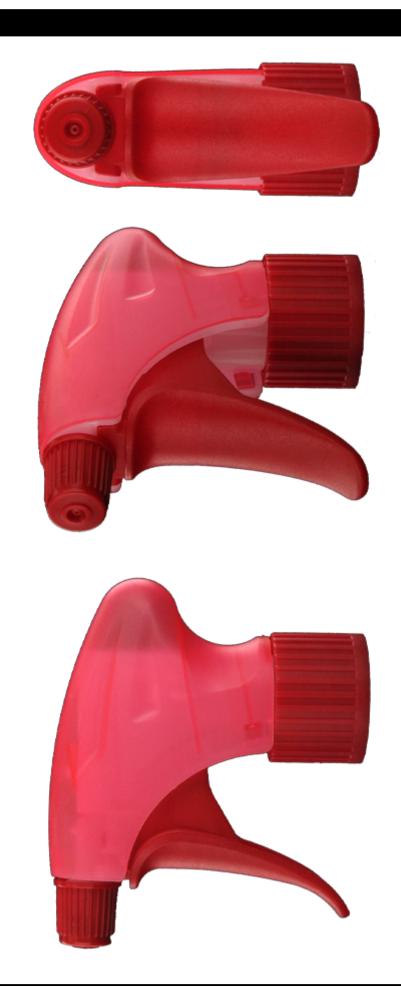

## Datasheet - VELLA BH265RORO

The Vella trigger-sprayer is a versatile, robust, all-purpose sprayer with a 1.3 ml output.

The Vella sprayer is designed with user comfort in mind, with a rounded, ergonomic body style and a wide trigger shape. The trigger has a textured surface to help grip with wet or gloved hands.

With its solid construction, the Vella is suitable for a wide range of uses including consumer and professional products, janitorial spraying and home and garden use. It is a « shipper » sprayer, suitable for fitting onto full bottles of product. The nozzle is fully adjustable from a fine mist to a direct jet. A diptube filter is fitted as standard.

## Photo