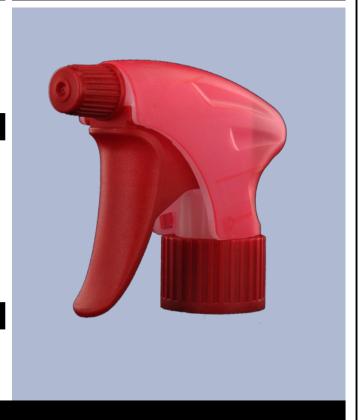

## Datasheet - VELLA BH265RORO

The Vella trigger-sprayer is a versatile, robust, all-purpose sprayer with a 1.3 ml output.

The Vella sprayer is designed with user comfort in mind, with a rounded, ergonomic body style and a wide trigger shape. The trigger has a textured surface to help grip with wet or gloved hands.

With its solid construction, the Vella is suitable for a wide range of uses including consumer and professional products, janitorial spraying and home and garden use. It is a « shipper » sprayer, suitable for fitting onto full bottles of product. The nozzle is fully adjustable from a fine mist to a direct jet. A diptube filter is fitted as standard.

## Photo