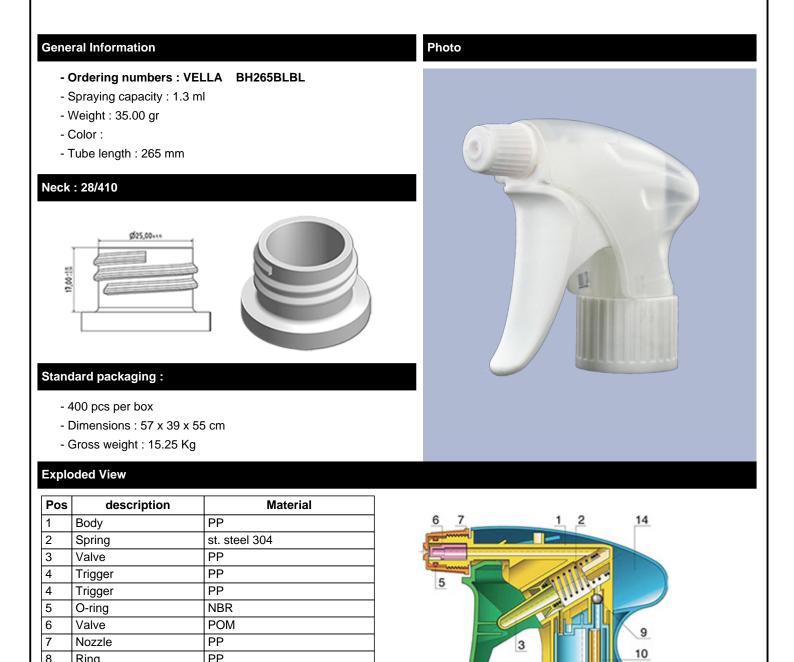

## Datasheet - VELLA BH265BLBL

The Vella trigger-sprayer is a versatile, robust, all-purpose sprayer with a 1.3 ml output.

The Vella sprayer is designed with user comfort in mind, with a rounded, ergonomic body style and a wide trigger shape. The trigger has a textured surface to help grip with wet or gloved hands.

With its solid construction, the Vella is suitable for a wide range of uses including consumer and professional products, janitorial spraying and home and garden use. It is a « shipper » sprayer, suitable for fitting onto full bottles of product. The nozzle is fully adjustable from a fine mist to a direct jet. A diptube filter is fitted as standard.