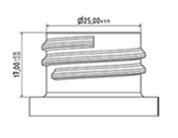

t, all-purpose sprayer with a 1.3 ml output.

The Vella sprayer is designed with user comfort in mind, with a rounded, ergonomic body style and a wide trigger shape. The trigger has a textured surface to help grip with wet or gloved hands.

With its solid construction, the Vella is suitable for a wide range of uses including consumer and professional products, janitorial spraying and home and garden use. It is a « shipper » sprayer, suitable for fitting onto full bottles of product. The nozzle is fully adjustable from a fine mist to a direct jet. A diptube filter is fitted as standard.

A foamer nozzle is also available.

#### **General Information**

- Ordering numbers : VELLA BH265BEBE

- Spraying capacity : 1.3 ml

- Weight: 35.00 gr

- Color:

- Tube length: 265 mm

### Neck : 28/410





#### Standard packaging :

- 400 pcs per box

- Dimensions : 57 x 39 x 55 cm

- Gross weight: 15.25 Kg

### Photo



#### **Exploded View**

| Pos | description | Material      |
|-----|-------------|---------------|
| 1   | Body        | PP            |
| 2   | Spring      | st. steel 304 |
| 3   | Valve       | PP            |
| 4   | Trigger     | PP            |
| 4   | Trigger     | PP            |
| 5   | O-ring      | NBR           |
| 6   | Valve       | POM           |
| 7   | Nozzle      | PP            |
| 8   | Ring        | PP            |
| 9   | Ball        | st. steel 304 |
| 10  | Connection  | PP            |
| 11  | Seal        | PP/EPE        |
| 12  | Tube        | PE            |
| 13  | Filter      | PP            |
| 14  | Body        | PP            |





# Da