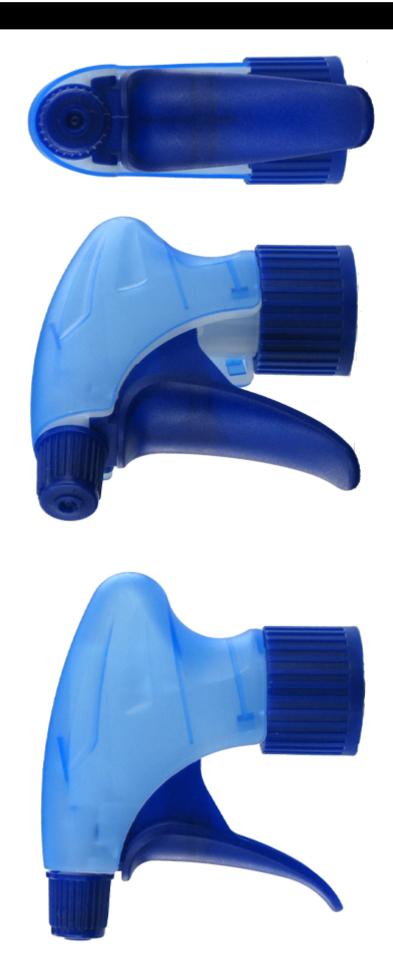

pcs per box

- Dimensions : 57 x 39 x 55 cm

- Gross weight: 15.25 Kg

### Photo



#### **Exploded View**

| Pos | description | Material      |
|-----|-------------|---------------|
| 1   | Body        | PP            |
| 2   | Spring      | st. steel 304 |
| 3   | Valve       | PP            |
| 4   | Trigger     | PP            |
| 4   | Trigger     | PP            |
| 5   | O-ring      | NBR           |
| 6   | Valve       | POM           |
| 7   | Nozzle      | PP            |
| 8   | Ring        | PP            |
| 9   | Ball        | st. steel 304 |
| 10  | Connection  | PP            |
| 11  | Seal        | PP/EPE        |
| 12  | Tube        | PE            |
| 13  | Filter      | PP            |
| 14  | Body        | PP            |





# Datasheet - VELLA BH265BEBE

# Media



www.distriflac.be Page 2/2 DISTRIFLAC 7/9/2025