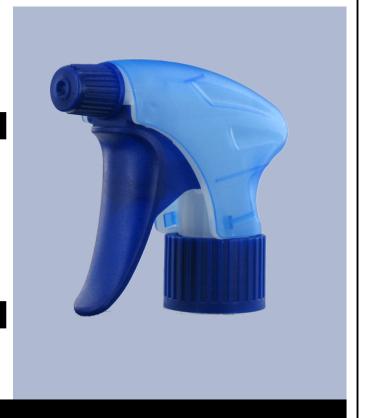

# Datasheet - VELLA BH265BEBE

The Vella trigger-sprayer is a versatile, robust, all-purpose sprayer with a 1.3 ml output.

The Vella sprayer is designed with user comfort in mind, with a rounded, ergonomic body style and a wide trigger shape. The trigger has a textured surface to help grip with wet or gloved hands.

With its solid construction, the Vella is suitable for a wide range of uses including consumer and professional products, janitorial spraying and home and garden use. It is a « shipper » sprayer, suitable for fitting onto full bottles of product. The nozzle is fully adjustable from a fine mist to a direct jet. A diptube filter is fitted as standard.

### Photo