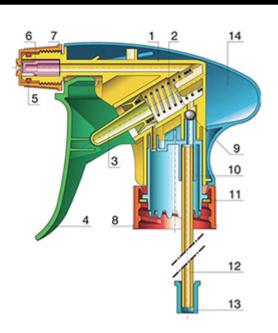

#### **Exploded View**

| Pos | description | Material      |
|-----|-------------|---------------|
| 1   | Body        | PP            |
| 2   | Spring      | st. steel 304 |
| 3   | Valve       | PP            |
| 4   | Trigger     | PP            |
| 4   | Trigger     | PP            |
| 5   | O-ring      | NBR           |
| 6   | Valve       | POM           |
| 7   | Nozzle      | PP            |
| 8   | Ring        | PP            |
| 9   | Ball        | st. steel 304 |
| 10  | Connection  | PP            |
| 11  | Seal        | PP/EPE        |
| 12  | Tube        | PE            |
| 13  | Filter      | PP            |
| 14  | Body        | PP            |