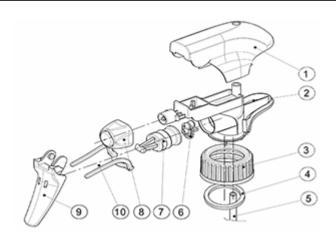

#### **Exploded View**

| Pos | description | Material |
|-----|-------------|----------|
| 1   | Cover       | PP       |
| 2   | Body        | PP       |
| 3   | Ring        | PP       |
| 4   | Seal        | PP/EPE   |
| 5   | Tube        | PP       |
| 6   | Valve       | PP       |
| 7   | Valve       | PP       |
| 8   | Nozzle      | PE       |
| 9   | Trigger     | PP       |
| 10  | Spring      | POM      |