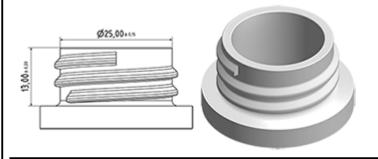

SP05 IN BS255NVERMO

The SP05 sprayer is an all-plastic sprayer with a spraying capacity of 1.25 ML

The SP05 sprayer is easy to use, with its ergonomic shape and its easy-grip trigger and nozzle.

The nozzle has two positions with spray pictogram and « stop ». The spray pattern is even and circular without large droplets.

The SP05 sprayer is an all-plastic sprayer with a spraying capacity of 1.25 ML

The SP05 sprayer is easy to use, with its ergonomic shape and its easy-grip trigger and nozzle.

The nozzle has two positions with spray pictogram and « stop ». The spray pattern is even and circular without large droplets.

## General Information

- Ordering numbers : SP05 IN BS255NVERMO

- Spraying capacity: 1.25 ml

- Weight: 22.00 gr

- Color:

- Tube length: 255 mm

#### Neck: 28/400



# Standard packaging :

- 370 pcs per box

- Dimensions :  $60 \times 40 \times 36 \text{ cm}$ 

- Gross weight: 9.14 Kg

#### **Exploded View**

| Pos | description | Material |
|-----|-------------|----------|
| 1   | Cover       | PP       |
| 2   | Body        | PP       |
| 3   | Ring        | PP       |
| 4   | Seal        | PP/EPE   |
| 5   | Tube        | PP       |
| 6   | Valve       | PP       |
| 7   | Valve       | PP       |
| 8   | Nozzle      | PE       |
| 9   | Trigger     | PP       |
| 10  | Spring      | POM      |

### Photo





www.distriflac.be Page 1/2 DISTRIFLAC 7/9/2025



# Datasheet - SP05 IN BS255NVERMO

Media



www.distriflac.be Page 2/2 DISTRIFLAC 7/9/2025