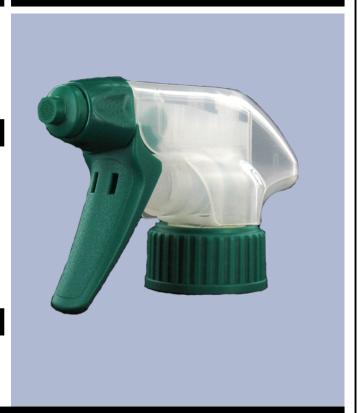

# Datasheet - SP05 IN BS255NVERMO

The SP05 sprayer is an all-plastic sprayer with a spraying capacity of 1.25 ML

The SP05 sprayer is easy to use, with its ergonomic shape and its easy-grip trigger and nozzle.

The nozzle has two positions with spray pictogram and « stop ». The spray pattern is even and circular without large droplets.

The SP05 sprayer is an all-plastic sprayer with a spraying capacity of 1.25 ML

The SP05 sprayer is easy to use, with its ergonomic shape and its easy-grip trigger and nozzle.

The nozzle has two positions with spray pictogram and « stop ». The spray pattern is even and circular without large droplets.

### Photo

www.distriflac.be Page 1/2 DISTRIFLAC 7/9/2025