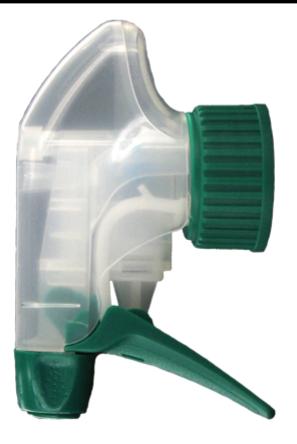

on**

- Ordering numbers : SP05 IN BS255NVER

- Spraying capacity: 1.25 ml

- Weight: 22.00 gr

- Color :

- Tube length: 255 mm

## Neck : 28/400



#### Standard packaging:

- 370 pcs per box

- Dimensions :  $60 \times 40 \times 36 \text{ cm}$ 

- Gross weight : 9.14 Kg

## Photo



#### **Exploded View**

| Pos | description | Material |
|-----|-------------|----------|
| 1   | Cover       | PP       |
| 2   | Body        | PP       |
| 3   | Ring        | PP       |
| 4   | Seal        | PP/EPE   |
| 5   | Tube        | PP       |
| 6   | Valve       | PP       |
| 7   | Valve       | PP       |
| 8   | Nozzle      | PE       |
| 9   | Trigger     | PP       |
| 10  | Spring      | POM      |



www.distriflac.be Page 1/2 DISTRIFLAC 7/9/2025



# Datasheet - SP05 IN BS255NVER

Media







www.distriflac.be Page 2/2 DISTRIFLAC 7/9/2025