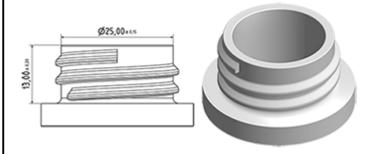

praying capacity of 1.25 ML.

The SP05 sprayer is easy to use, with its ergonomic shape and its easy-grip trigger and nozzle.

The nozzle has two positions with spray pictogram and « stop ». The spray pattern is even and circular without large droplets.

A foam nozzle is also available.

The SP05 sprayer is an all-plastic sprayer with a spraying capacity of 1.25 ML.

The SP05 sprayer is easy to use, with its ergonomic shape and its easy-grip trigger and nozzle.

The nozzle has two positions with spray pictogram and « stop ». The spray pattern is even and circular without large droplets.

A foam nozzle is also available.

### **General Information**

- Ordering numbers : SP05 IN BS255NVER

- Spraying capacity: 1.25 ml

- Weight: 22.00 gr

- Color :

- Tube length: 255 mm

## Neck : 28/400



#### Standard packaging:

- 370 pcs per box

- Dimensions :  $60 \times 40 \times 36 \text{ cm}$ 

- Gross weight : 9.14 Kg

## Photo



#### **Exploded View**

| Pos | description | Material |
|-----|-------------|----------|
| 1   | Cover       | PP       |
| 2   | Body        | PP       |
| 3   | Ring        | PP       |
| 4   | Seal        | PP/EPE   |
| 5   | Tube        | PP       |
| 6   | Valve       | PP       |
| 7   | Valve       | PP       |
| 8   | Nozzle      | PE       |
| 9   | Trigger     | PP       |
| 10  | Spring      | POM      |



www.distriflac.be Page 1/2 DISTRIFLAC 7/9/2025



# Datasheet - SP05 IN BS255NVER

Media







www.distriflac.be Page 2/2 DISTRIFLAC 7/9/2025