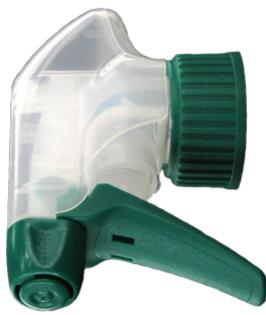

## Datasheet - SP05 IN BS255NVER

The SP05 sprayer is an all-plastic sprayer with a spraying capacity of 1.25 ML.

The SP05 sprayer is easy to use, with its ergonomic shape and its easy-grip trigger and nozzle.

The nozzle has two positions with spray pictogram and « stop ». The spray pattern is even and circular without large droplets.

A foam nozzle is also available.

The SP05 sprayer is an all-plastic sprayer with a spraying capacity of 1.25 ML.

The SP05 sprayer is easy to use, with its ergonomic shape and its easy-grip trigger and nozzle.

The nozzle has two positions with spray pictogram and « stop ». The spray pattern is even and circular without large droplets.

A foam nozzle is also available.