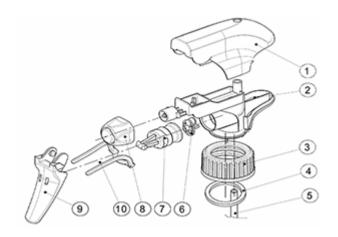

#### **Exploded View**

| Pos | description | Material |
|-----|-------------|----------|
| 1   | Cover       | PP       |
| 2   | Body        | PP       |
| 3   | Ring        | PP       |
| 4   | Seal        | PP/EPE   |
| 5   | Tube        | PP       |
| 6   | Valve       | PP       |
| 7   | Valve       | PP       |
| 8   | Nozzle      | PE       |
| 9   | Trigger     | PP       |
| 10  | Spring      | POM      |