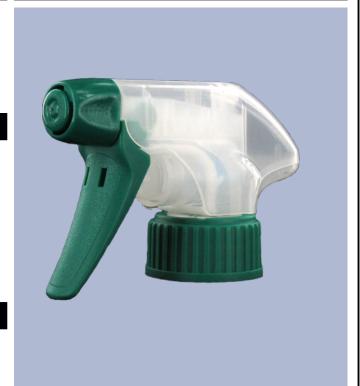

## Datasheet - SP05 IN BS255NVER

The SP05 sprayer is an all-plastic sprayer with a spraying capacity of 1.25 ML.

The SP05 sprayer is easy to use, with its ergonomic shape and its easy-grip trigger and nozzle.

The SP05 sprayer is easy to use, with its ergonomic shape and its easy-grip trigger and nozzle.

The nozzle has two positions with spray pictogram and « stop ». The spray pattern is even and circular without large droplets.

The nozzle has two positions with spray pictogram and « stop ». The spray pattern is even and circular without large droplets.

A foam nozzle is also available.

The SP05 sprayer is an all-plastic sprayer with a spraying capacity of 1.25 ML.