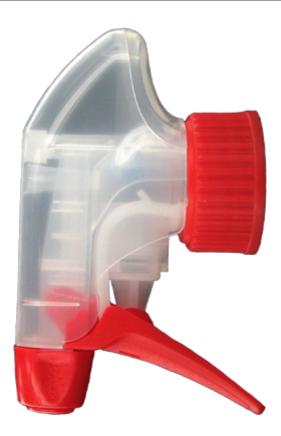

## Datasheet - SP05 IN BS255NROU

The SP05 sprayer is an all-plastic sprayer with a spraying capacity of 1.25 ML.

The SP05 sprayer is easy to use, with its ergonomic shape and its easy-grip trigger and nozzle.

The nozzle has two positions with spray pictogram and « stop ». The spray pattern is even and circular without large droplets.

A foam nozzle is also available.

DISTRIFLAC

The SP05 sprayer is an all-plastic sprayer with a spraying capacity of 1.25 ML.

The SP05 sprayer is easy to use, with its ergonomic shape and its easy-grip trigger and nozzle.

The nozzle has two positions with spray pictogram and « stop ». The spray pattern is even and circular without large droplets.

A foam nozzle is also available.