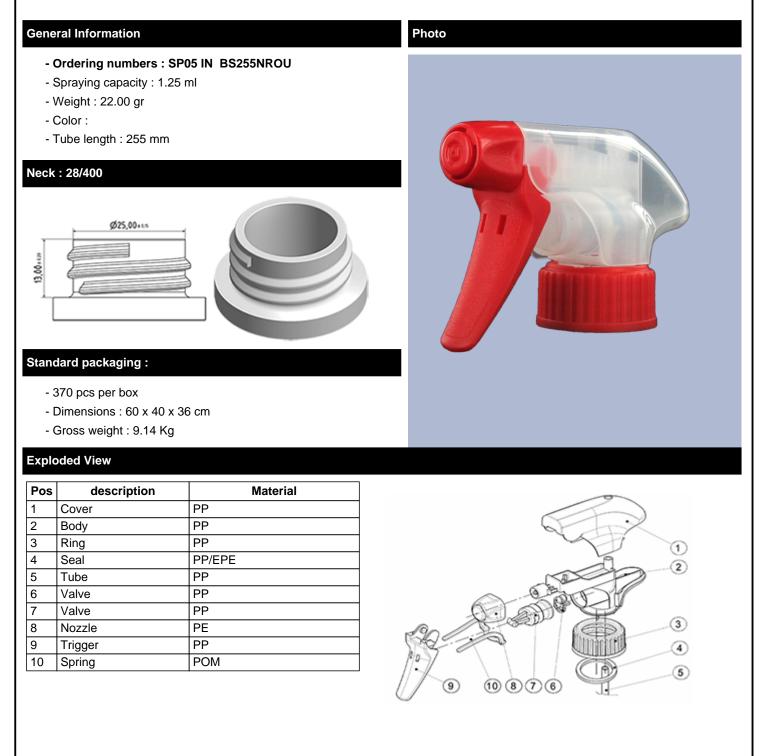

## Datasheet - SP05 IN BS255NROU

The SP05 sprayer is an all-plastic sprayer with a spraying capacity of 1.25 ML.

The SP05 sprayer is easy to use, with its ergonomic shape and its easy-grip trigger and nozzle.

The nozzle has two positions with spray pictogram and « stop ». The spray pattern is even and circular without large droplets.

A foam nozzle is also available.

DISTRIFLAC

The SP05 sprayer is an all-plastic sprayer with a spraying capacity of 1.25 ML.

The SP05 sprayer is easy to use, with its ergonomic shape and its easy-grip trigger and nozzle.

The nozzle has two positions with spray pictogram and « stop ». The spray pattern is even and circular without large droplets.

A foam nozzle is also available.