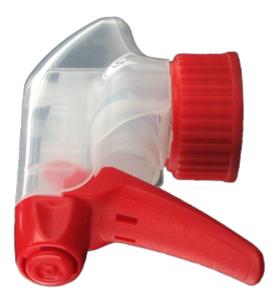

## Datasheet - SP05 IN BS255NROU

The SP05 sprayer is an all-plastic sprayer with a spraying capacity of 1.25 ML.

The SP05 sprayer is easy to use, with its ergonomic shape and its easy-grip trigger and nozzle.

The nozzle has two positions with spray pictogram and « stop ». The spray pattern is even and circular without large droplets.

A foam nozzle is also available.

DISTRIFLAC

The SP05 sprayer is an all-plastic sprayer with a spraying capacity of 1.25 ML.

The SP05 sprayer is easy to use, with its ergonomic shape and its easy-grip trigger and nozzle.

The nozzle has two positions with spray pictogram and « stop ». The spray pattern is even and circular without large droplets.

A foam nozzle is also available.