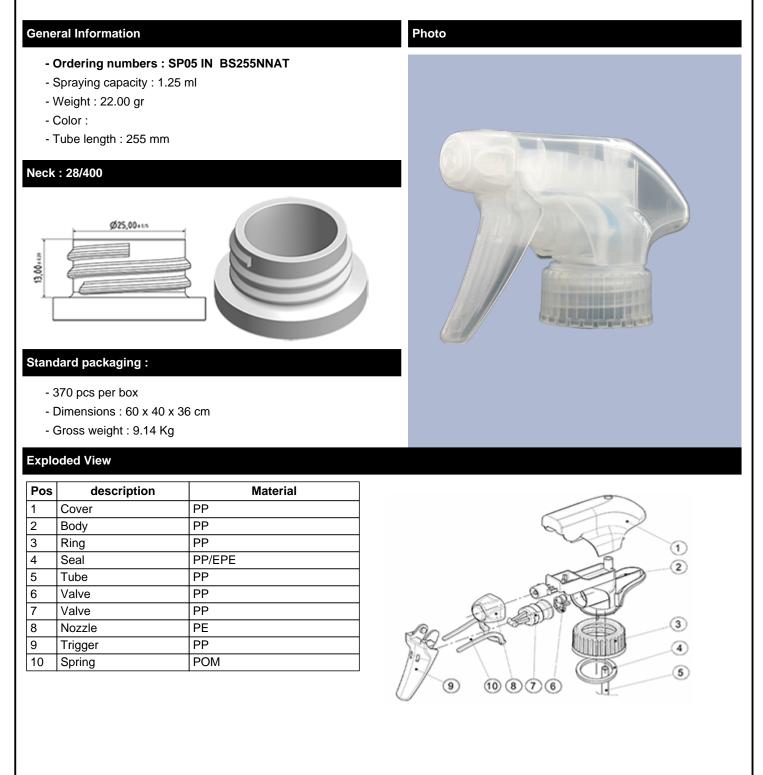

## Datasheet - SP05 IN BS255NNAT

The SP05 sprayer is an all-plastic sprayer with a spraying capacity of 1.25 ML.

The SP05 sprayer is easy to use, with its ergonomic shape and its easy-grip trigger and nozzle.

The nozzle has two positions with spray pictogram and « stop ». The spray pattern is even and circular without large droplets.

A foam nozzle is also available.

**DISTRIFLAC**)

The SP05 sprayer is an all-plastic sprayer with a spraying capacity of 1.25 ML.

The SP05 sprayer is easy to use, with its ergonomic shape and its easy-grip trigger and nozzle.

The nozzle has two positions with spray pictogram and « stop ». The spray pattern is even and circular without large droplets.

A foam nozzle is also available.