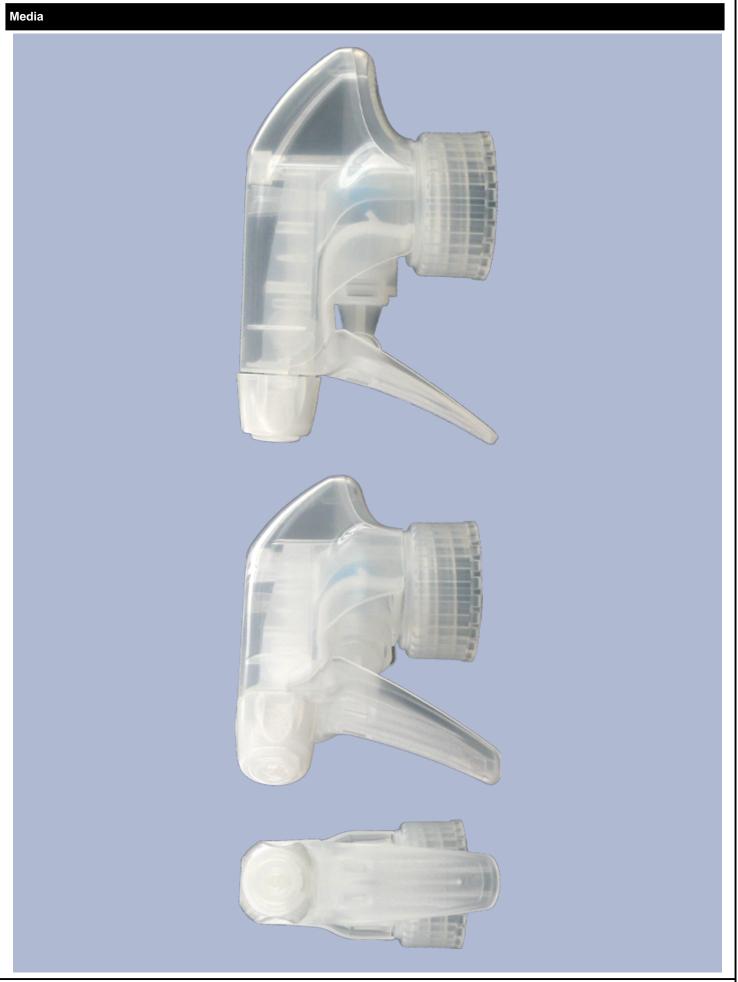

## Datasheet - SP05 IN BS255NNAT

The SP05 sprayer is an all-plastic sprayer with a spraying capacity of 1.25 ML.

The SP05 sprayer is easy to use, with its ergonomic shape and its easy-grip trigger and nozzle.

The nozzle has two positions with spray pictogram and « stop ». The spray pattern is even and circular without large droplets.

A foam nozzle is also available.

**DISTRIFLAC**)

The SP05 sprayer is an all-plastic sprayer with a spraying capacity of 1.25 ML.

The SP05 sprayer is easy to use, with its ergonomic shape and its easy-grip trigger and nozzle.

The nozzle has two positions with spray pictogram and « stop ». The spray pattern is even and circular without large droplets.

A foam nozzle is also available.