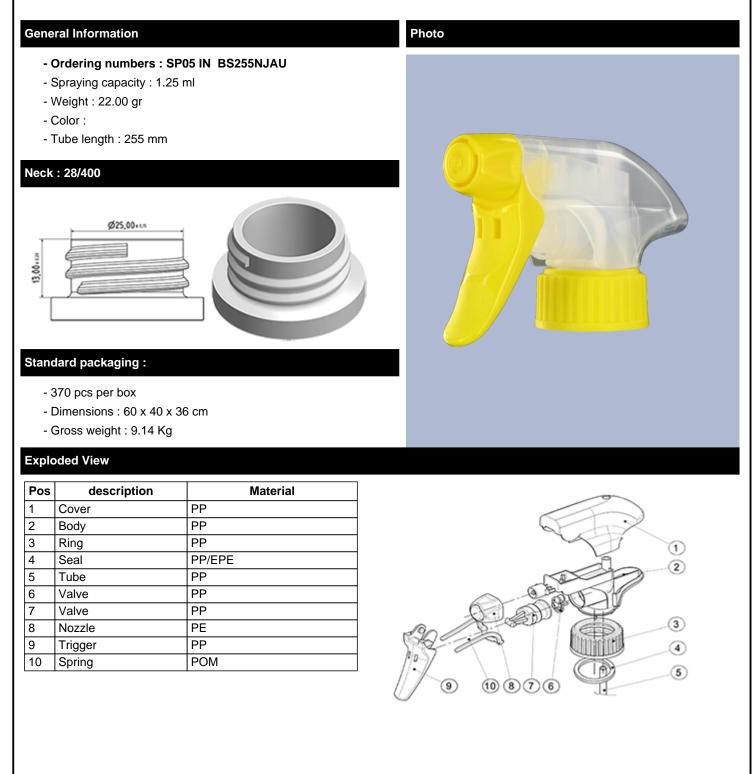

## Datasheet - SP05 IN BS255NJAU

The SP05 sprayer is an all-plastic sprayer with a spraying capacity of 1.25 ML.

The SP05 sprayer is easy to use, with its ergonomic shape and its easy-grip trigger and nozzle.

The SP05 sprayer is easy to use, with its ergonomic shape and its easy-grip trigger and nozzle.

The nozzle has two positions with spray pictogram and « stop ». The spray pattern is even and circular without large droplets.