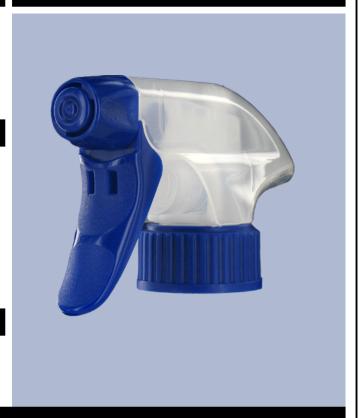

# Datasheet - SP05 IN BS255NBEU

The SP05 sprayer is an all-plastic sprayer with a spraying capacity of 1.25 ML.

The SP05 sprayer is easy to use, with its ergonomic shape and its easy-grip trigger and nozzle.

The nozzle has two positions with spray pictogram and « stop ». The spray pattern is even and circular without large droplets.

A foam nozzle is also available.

# Photo

www.distriflac.be Page 1/2 DISTRIFLAC 4/9/2025