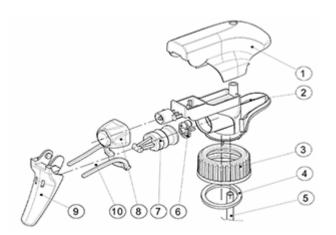

### **Exploded View**

| Pos | description | Material |
|-----|-------------|----------|
| 1   | Cover       | PP       |
| 2   | Body        | PP       |
| 3   | Ring        | PP       |
| 4   | Seal        | PP/EPE   |
| 5   | Tube        | PP       |
| 6   | Valve       | PP       |
| 7   | Valve       | PP       |
| 8   | Nozzle      | PE       |
| 9   | Trigger     | PP       |
| 10  | Spring      | POM      |