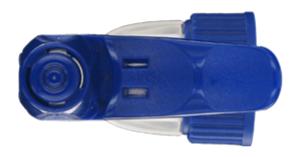

# Datasheet - SP05 IN BS255NBEU

The SP05 sprayer is an all-plastic sprayer with a spraying capacity of 1.25 ML.

The SP05 sprayer is easy to use, with its ergonomic shape and its easy-grip trigger and nozzle.

The nozzle has two positions with spray pictogram and « stop ». The spray pattern is even and circular without large droplets.

A foam nozzle is also available.

# Photo

www.distriflac.be Page 1/2 DISTRIFLAC 4/9/2025