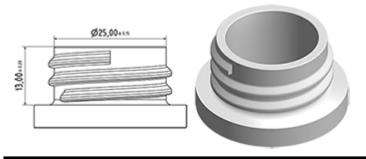

# Datasheet - SP05 IN BS255NBEU

The SP05 sprayer is an all-plastic sprayer with a spraying capacity of 1.25 ML.

The SP05 sprayer is easy to use, with its ergonomic shape and its easy-grip trigger and nozzle.

The nozzle has two positions with spray pictogram and « stop ». The spray pattern is even and circular without large droplets.

A foam nozzle is also available.

#### **General Information**

- Ordering numbers : SP05 IN BS255NBEU

- Spraying capacity: 1.25 ml

- Weight: 22.00 gr

- Color:

- Tube length: 255 mm

#### Neck: 28/400



## Standard packaging :

- 370 pcs per box

- Dimensions : 60 x 40 x 36 cm

- Gross weight: 9.14 Kg

### **Exploded View**

| Pos | description | Material |
|-----|-------------|----------|
| 1   | Cover       | PP       |
| 2   | Body        | PP       |
| 3   | Ring        | PP       |
| 4   | Seal        | PP/EPE   |
| 5   | Tube        | PP       |
| 6   | Valve       | PP       |
| 7   | Valve       | PP       |
| 8   | Nozzle      | PE       |
| 9   | Trigger     | PP       |
| 10  | Spring      | POM      |

# Photo





www.distriflac.be Page 1/2 DISTRIFLAC 4/9/2025



# Datasheet - SP05 IN BS255NBEU

Media







www.distriflac.be Page 2/2 DISTRIFLAC 4/9/2025