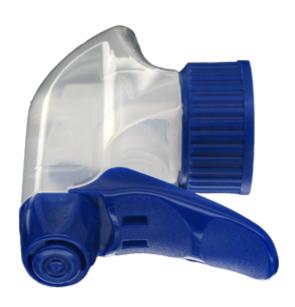

# Datasheet - SP05 IN BS255NBEU

The SP05 sprayer is an all-plastic sprayer with a spraying capacity of 1.25 ML.

The SP05 sprayer is easy to use, with its ergonomic shape and its easy-grip trigger and nozzle.

The nozzle has two positions with spray pictogram and « stop ». The spray pattern is even and circular without large droplets.

A foam nozzle is also available.

# Photo

www.distriflac.be Page 1/2 DISTRIFLAC 4/9/2025