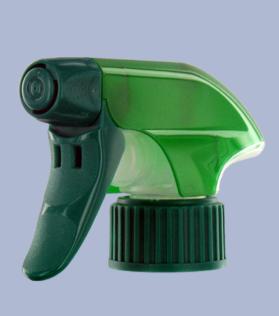

# Datasheet - SP05 IN BH255VEVE

The SP05 sprayer is an all-plastic sprayer with a spraying capacity of 1.25 ML.

The SP05 sprayer is easy to use, with its ergonomic shape and its easy-grip trigger and nozzle.

The nozzle has two positions with spray pictogram and « stop ». The spray pattern is even and circular without large droplets.

Photo

A foam nozzle is also available.