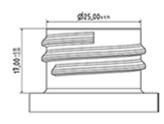

# DISTRIFLAC

# Datasheet - SP05 IN BH255VEVE

The SP05 sprayer is an all-plastic sprayer with a spraying capacity of 1.25 ML.

The SP05 sprayer is easy to use, with its ergonomic shape and its easy-grip trigger and nozzle.

The nozzle has two positions with spray pictogram and « stop ». The spray pattern is even and circular without large droplets.

Photo

A foam nozzle is also available.

#### **General Information**

- Ordering numbers : SP05 IN BH255VEVE
- Spraying capacity : 1.25 ml
- Weight : 22.00 gr
- Color :
- Tube length : 255 mm

#### Neck : 28/410





#### Standard packaging :

- 370 pcs per box
- Dimensions : 60 x 40 x 36 cm
- Gross weight : 9.14 Kg

### Exploded View

| Pos | description | Material |
|-----|-------------|----------|
| 1   | Cover       | PP       |
| 2   | Body        | PP       |
| 3   | Ring        | PP       |
| 4   | Seal        | PP/EPE   |
| 5   | Tube        | PP       |
| 6   | Valve       | PP       |
| 7   | Valve       | PP       |
| 8   | Nozzle      | PE       |
| 9   | Trigger     | PP       |
| 10  | Spring      | РОМ      |







## Datasheet - SP05 IN BH255VEVE

## Media