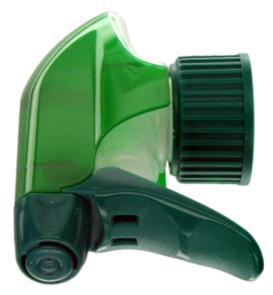

# Datasheet - SP05 IN BH255VEVE

The SP05 sprayer is an all-plastic sprayer with a spraying capacity of 1.25 ML.

The SP05 sprayer is easy to use, with its ergonomic shape and its easy-grip trigger and nozzle.

The nozzle has two positions with spray pictogram and « stop ». The spray pattern is even and circular without large droplets.

Photo

A foam nozzle is also available.