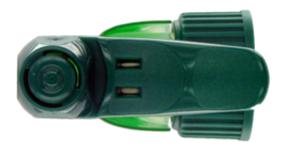

The nozzle has two positions with spray pictogram and « stop ». The spray pattern is even and circular without large droplets.

Photo

A foam nozzle is also available.