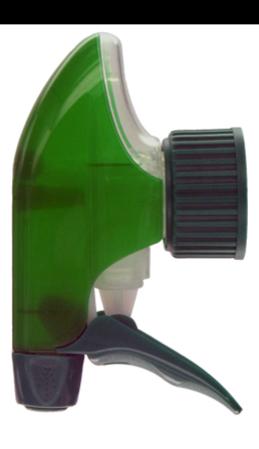

The nozzle has two positions with spray pictogram and « stop ». The spray pattern is even and circular without large droplets.

Photo

A foam nozzle is also available.