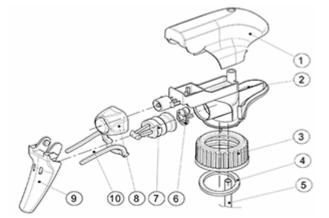

### Exploded View

| Pos | description | Material |
|-----|-------------|----------|
| 1   | Cover       | PP       |
| 2   | Body        | PP       |
| 3   | Ring        | PP       |
| 4   | Seal        | PP/EPE   |
| 5   | Tube        | PP       |
| 6   | Valve       | PP       |
| 7   | Valve       | PP       |
| 8   | Nozzle      | PE       |
| 9   | Trigger     | PP       |
| 10  | Spring      | РОМ      |