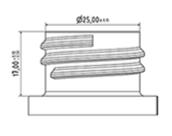

## Datasheet - SP05 IN BH255RORO

The SP05 sprayer is an all-plastic sprayer with a spraying capacity of 1.25 ML.

The SP05 sprayer is easy to use, with its ergonomic shape and its easy-grip trigger and nozzle.

The nozzle has two positions with spray pictogram and « stop ». The spray pattern is even and circular without large droplets.

A foam nozzle is also available.

#### **General Information**

- Ordering numbers : SP05 IN BH255RORO

- Spraying capacity: 1.25 ml

- Weight: 22.00 gr

- Color:

- Tube length: 255 mm

#### Neck: 28/410





### Standard packaging :

- 370 pcs per box

- Dimensions : 60 x 40 x 36 cm

- Gross weight: 9.14 Kg

#### **Exploded View**

| Pos | description | Material |
|-----|-------------|----------|
| 1   | Cover       | PP       |
| 2   | Body        | PP       |
| 3   | Ring        | PP       |
| 4   | Seal        | PP/EPE   |
| 5   | Tube        | PP       |
| 6   | Valve       | PP       |
| 7   | Valve       | PP       |
| 8   | Nozzle      | PE       |
| 9   | Trigger     | PP       |
| 10  | Spring      | POM      |

#### Photo





www.distriflac.be Page 1/2 DISTRIFLAC 7/9/2025



# Datasheet - SP05 IN BH255RORO

## Media







www.distriflac.be Page 2/2 DISTRIFLAC 7/9/2025