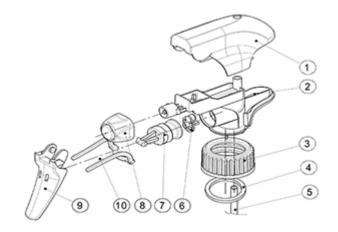

#### **Exploded View**

| Pos | description | Material |
|-----|-------------|----------|
| 1   | Cover       | PP       |
| 2   | Body        | PP       |
| 3   | Ring        | PP       |
| 4   | Seal        | PP/EPE   |
| 5   | Tube        | PP       |
| 6   | Valve       | PP       |
| 7   | Valve       | PP       |
| 8   | Nozzle      | PE       |
| 9   | Trigger     | PP       |
| 10  | Spring      | POM      |