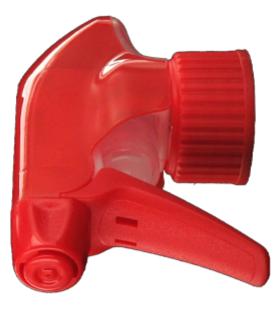

## Datasheet - SP05 IN BH255RORO

The SP05 sprayer is an all-plastic sprayer with a spraying capacity of 1.25 ML.

The SP05 sprayer is easy to use, with its ergonomic shape and its easy-grip trigger and nozzle.

The nozzle has two positions with spray pictogram and « stop ». The spray pattern is even and circular without large droplets.

A foam nozzle is also available.

#### Photo

www.distriflac.be Page 1/2 DISTRIFLAC 7/9/2025