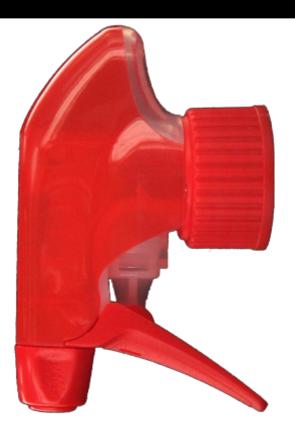

The nozzle has two positions with spray pictogram and « stop ». The spray pattern is even and circular without large droplets.

A foam nozzle is also available.

## Media

www.distriflac.be Page 2/2 DISTRIFLAC 7/9/2025