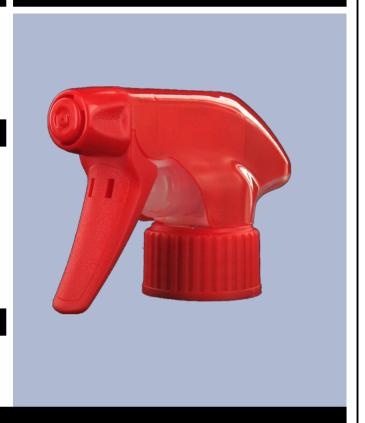

## Datasheet - SP05 IN BH255RORO

The SP05 sprayer is an all-plastic sprayer with a spraying capacity of 1.25 ML.

The SP05 sprayer is easy to use, with its ergonomic shape and its easy-grip trigger and nozzle.

#### Photo

www.distriflac.be Page 1/2 DISTRIFLAC 7/9/2025