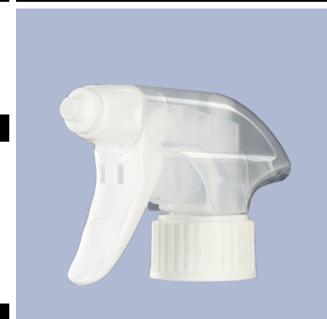

# Datasheet - SP05 IN BH255NBLAMO

The SP05 sprayer is an all-plastic sprayer with a spraying capacity of 1.25 ML.

The SP05 sprayer is easy to use, with its ergonomic shape and its easy-grip trigger and nozzle.

The nozzle has two positions with spray pictogram and « stop ». The spray pattern is even and circular without large droplets.

## Photo

www.distriflac.be Page 1/2 DISTRIFLAC 7/9/2025