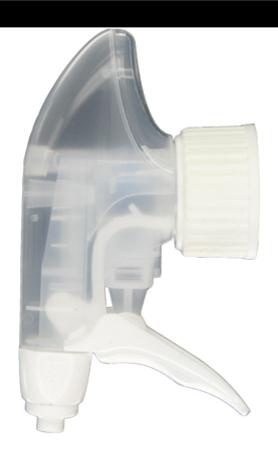

# Datasheet - SP05 IN BH255NBLAMO

The SP05 sprayer is an all-plastic sprayer with a spraying capacity of 1.25 ML.

The SP05 sprayer is easy to use, with its ergonomic shape and its easy-grip trigger and nozzle.

The nozzle has two positions with spray pictogram and « stop ». The spray pattern is even and circular without large droplets.

# Datasheet - SP05 IN BH255NBLAMO

Media

www.distriflac.be Page 2/2 DISTRIFLAC 7/9/2025