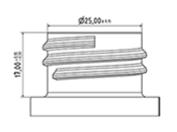

# Datasheet - SP05 IN BH255NBLAMO

The SP05 sprayer is an all-plastic sprayer with a spraying capacity of 1.25 ML.

The SP05 sprayer is easy to use, with its ergonomic shape and its easy-grip trigger and nozzle.

The nozzle has two positions with spray pictogram and « stop ». The spray pattern is even and circular without large droplets.

## **General Information**

- Ordering numbers : SP05 IN BH255NBLAMO

- Spraying capacity : 1.25 ml

- Weight: 22.00 gr

- Color:

- Tube length: 255 mm

## Neck: 28/410





# Standard packaging:

- 370 pcs per box

- Dimensions : 60 x 40 x 36 cm

- Gross weight: 9.14 Kg

# **Exploded View**

| Pos | description | Material |
|-----|-------------|----------|
| 1   | Cover       | PP       |
| 2   | Body        | PP       |
| 3   | Ring        | PP       |
| 4   | Seal        | PP/EPE   |
| 5   | Tube        | PP       |
| 6   | Valve       | PP       |
| 7   | Valve       | PP       |
| 8   | Nozzle      | PE       |
| 9   | Trigger     | PP       |
| 10  | Spring      | POM      |
| 11  | Door foamer | PP       |

## Photo





www.distriflac.be Page 1/2 DISTRIFLAC 7/9/2025



# Datasheet - SP05 IN BH255NBLAMO

Media







www.distriflac.be Page 2/2 DISTRIFLAC 7/9/2025