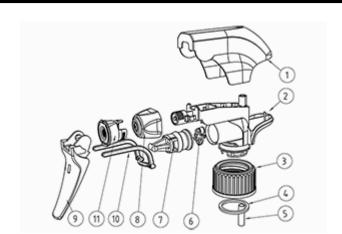

# **Exploded View**

| Pos | description | Material |
|-----|-------------|----------|
| 1   | Cover       | PP       |
| 2   | Body        | PP       |
| 3   | Ring        | PP       |
| 4   | Seal        | PP/EPE   |
| 5   | Tube        | PP       |
| 6   | Valve       | PP       |
| 7   | Valve       | PP       |
| 8   | Nozzle      | PE       |
| 9   | Trigger     | PP       |
| 10  | Spring      | POM      |
| 11  | Door foamer | PP       |