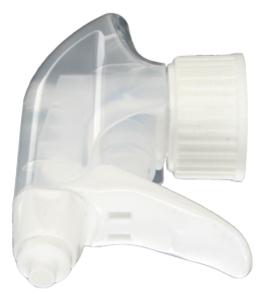

# Datasheet - SP05 IN BH255NBLAMO

The SP05 sprayer is an all-plastic sprayer with a spraying capacity of 1.25 ML.

The SP05 sprayer is easy to use, with its ergonomic shape and its easy-grip trigger and nozzle.

The nozzle has two positions with spray pictogram and « stop ». The spray pattern is even and circular without large droplets.

## Photo

www.distriflac.be Page 1/2 DISTRIFLAC 7/9/2025