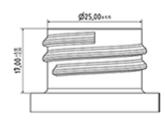

#### **General Information**

- Ordering numbers : SP05 IN BH255JAJA
- Spraying capacity : 1.25 ml
- Weight : 22.00 gr
- Color :
- Tube length : 255 mm

#### Neck : 28/410