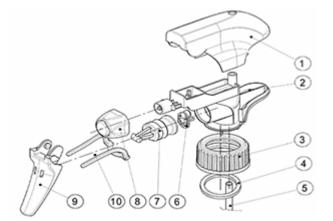

### Exploded View

| Pos | description | Material |
|-----|-------------|----------|
| 1   | Cover       | PP       |
| 2   | Body        | PP       |
| 3   | Ring        | PP       |
| 4   | Seal        | PP/EPE   |
| 5   | Tube        | PP       |
| 6   | Valve       | PP       |
| 7   | Valve       | PP       |
| 8   | Nozzle      | PE       |
| 9   | Trigger     | PP       |
| 10  | Spring      | РОМ      |