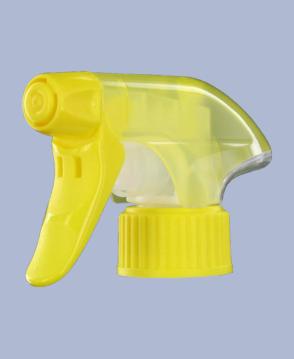

# Datasheet - SP05 IN BH255JAJA

The SP05 sprayer is an all-plastic sprayer with a spraying capacity of 1.25 ML.

The SP05 sprayer is easy to use, with its ergonomic shape and its easy-grip trigger and nozzle.

The nozzle has two positions with spray pictogram and « stop ». The spray pattern is even and circular without large droplets.

Photo

A foam nozzle is also available.