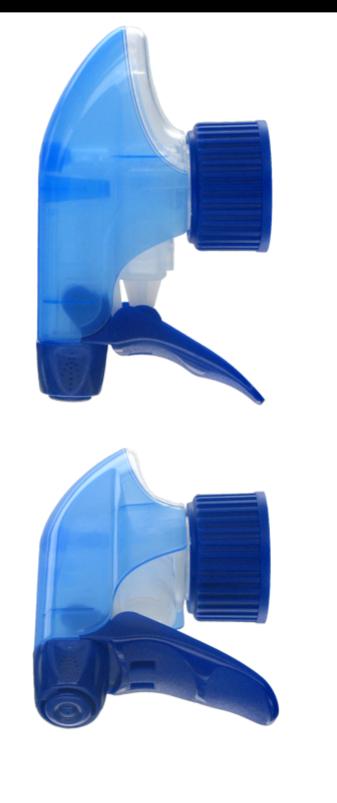

# Datasheet - SP05 IN BH255BEBE

Photo

The SP05 sprayer is an all-plastic sprayer with a spraying capacity of 1.25 ML.

The SP05 sprayer is easy to use, with its ergonomic shape and its easy-grip trigger and nozzle.

The nozzle has two positions with spray pictogram and « stop ». The spray pattern is even and circular without large droplets.

A foam nozzle is also available.

## General Information

- Ordering numbers : SP05 IN BH255BEBE

DISTRIFLAC

- Spraying capacity : 1.25 ml
- Weight : 22.00 gr
- Color :
- Tube length : 255 mm