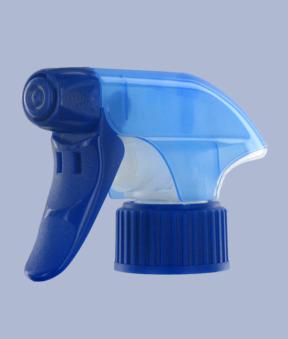

# Datasheet - SP05 IN BH255BEBE

Photo

The SP05 sprayer is an all-plastic sprayer with a spraying capacity of 1.25 ML.

The SP05 sprayer is easy to use, with its ergonomic shape and its easy-grip trigger and nozzle.

The nozzle has two positions with spray pictogram and « stop ». The spray pattern is even and circular without large droplets.

A foam nozzle is also available.

## General Information

- Ordering numbers : SP05 IN BH255BEBE

DISTRIFLAC

- Spraying capacity : 1.25 ml
- Weight : 22.00 gr
- Color :
- Tube length : 255 mm