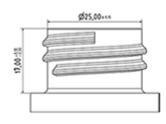

# Datasheet - SP05 IN BH255BEBE

Photo

The SP05 sprayer is an all-plastic sprayer with a spraying capacity of 1.25 ML.

The SP05 sprayer is easy to use, with its ergonomic shape and its easy-grip trigger and nozzle.

The nozzle has two positions with spray pictogram and « stop ». The spray pattern is even and circular without large droplets.

A foam nozzle is also available.

## General Information

- Ordering numbers : SP05 IN BH255BEBE

DISTRIFLAC

- Spraying capacity : 1.25 ml
- Weight : 22.00 gr
- Color :
- Tube length : 255 mm

#### Neck : 28/410





#### Standard packaging :

- 370 pcs per box
- Dimensions : 60 x 40 x 36 cm
- Gross weight : 9.14 Kg

## Exploded View

| Pos | description | Material |
|-----|-------------|----------|
| 1   | Cover       | PP       |
| 2   | Body        | PP       |
| 3   | Ring        | PP       |
| 4   | Seal        | PP/EPE   |
| 5   | Tube        | PP       |
| 6   | Valve       | PP       |
| 7   | Valve       | PP       |
| 8   | Nozzle      | PE       |
| 9   | Trigger     | PP       |
| 10  | Spring      | РОМ      |







## Datasheet - SP05 IN BH255BEBE

## Media