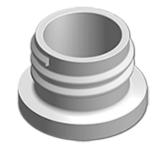

# Datasheet - SP05 IN BH255BEBE

Photo

The SP05 sprayer is an all-plastic sprayer with a spraying capacity of 1.25 ML.

The SP05 sprayer is easy to use, with its ergonomic shape and its easy-grip trigger and nozzle.

The nozzle has two positions with spray pictogram and « stop ». The spray pattern is even and circular without large droplets.

A foam nozzle is also available.

## General Information

- Ordering numbers : SP05 IN BH255BEBE

DISTRIFLAC

- Spraying capacity : 1.25 ml
- Weight : 22.00 gr
- Color :
- Tube length : 255 mm

#### Neck : 28/410





#### Standard packaging :

- 370 pcs per box
- Dimensions : 60 x 40 x 36 cm
- Gross weight : 9.14 Kg

## Exploded View

| Pos | description | Material |
|-----|-------------|----------|
| 1   | Cover       | PP       |
| 2   | Body        | PP       |
| 3   | Ring        | PP       |
| 4   | Seal        | PP/EPE   |
| 5   | Tube        | PP       |
| 6   | Valve       | PP       |
| 7   | Valve       | PP       |
| 8   | Nozzle      | PE       |
| 9   | Trigger     | PP       |
| 10  | Spring      | РОМ      |







## Datasheet - SP05 IN BH255BEBE

## Media