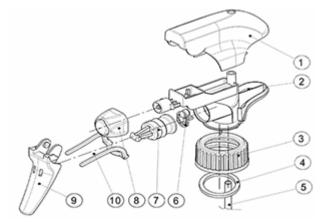

## Exploded View

| Pos | description | Material |
|-----|-------------|----------|
| 1   | Cover       | PP       |
| 2   | Body        | PP       |
| 3   | Ring        | PP       |
| 4   | Seal        | PP/EPE   |
| 5   | Tube        | PP       |
| 6   | Valve       | PP       |
| 7   | Valve       | PP       |
| 8   | Nozzle      | PE       |
| 9   | Trigger     | PP       |
| 10  | Spring      | РОМ      |