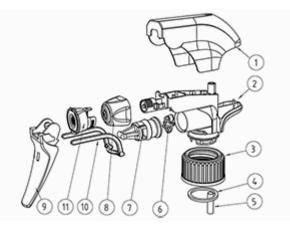

#### Exploded View

| Pos | description | Material |
|-----|-------------|----------|
| 1   | Cover       | PP       |
| 2   | Body        | PP       |
| 3   | Ring        | PP       |
| 4   | Seal        | PP/EPE   |
| 5   | Tube        | PP       |
| 6   | Valve       | PP       |
| 7   | Valve       | PP       |
| 8   | Nozzle      | PE       |
| 9   | Trigger     | PP       |
| 10  | Spring      | POM      |
| 11  | Door foamer | PP       |