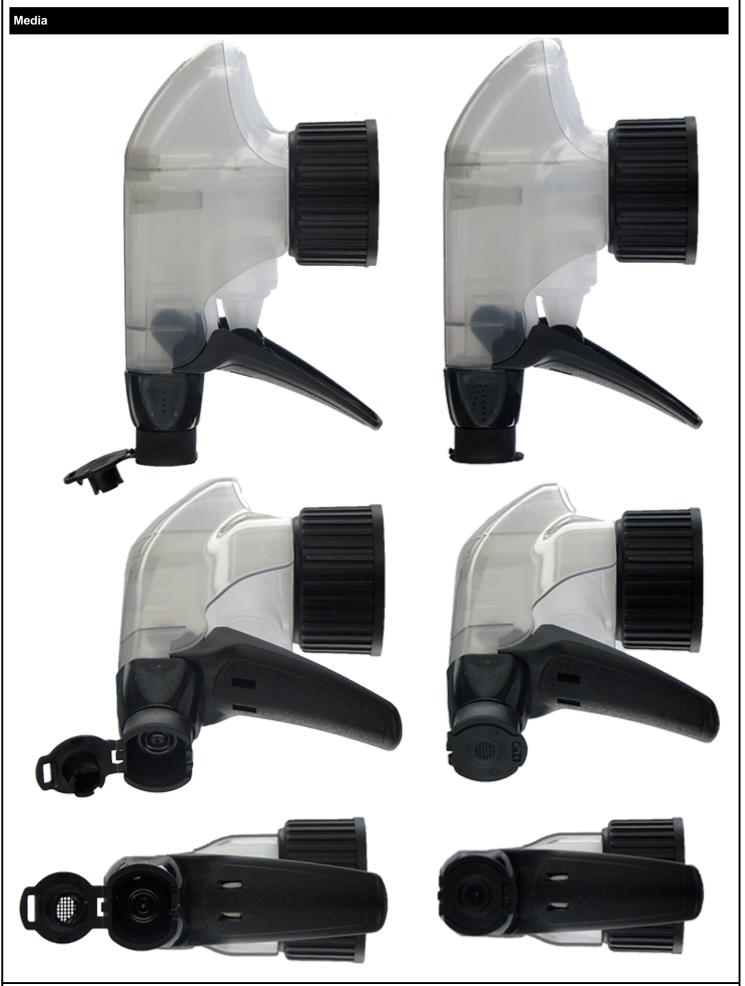

The nozzle has two positions with spray pictogram and « stop ». The spray pattern is even and circular without large droplets.

- Grille open : normal spraying
- Grille closed : foam spraying