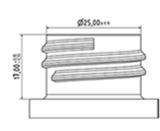

### **General Information**

- Ordering numbers : SP05 FONFBH255NONO
- Spraying capacity : 1.25 ml
- Weight : 22.00 gr
- Color :
- Tube length : 255 mm

## Neck : 28/410