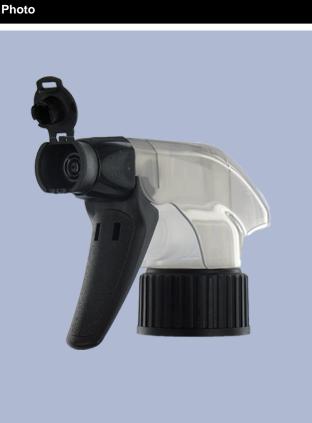

## Datasheet - SP05 FONFBH255NONO

The SP05 sprayer is an all-plastic sprayer with a spraying capacity of 1.25 ML.

The SP05 sprayer is easy to use, with its ergonomic shape and its easy-grip trigger and nozzle.

The nozzle has two positions with spray pictogram and « stop ». The spray pattern is even and circular without large droplets.

- Grille open : normal spraying
- Grille closed : foam spraying