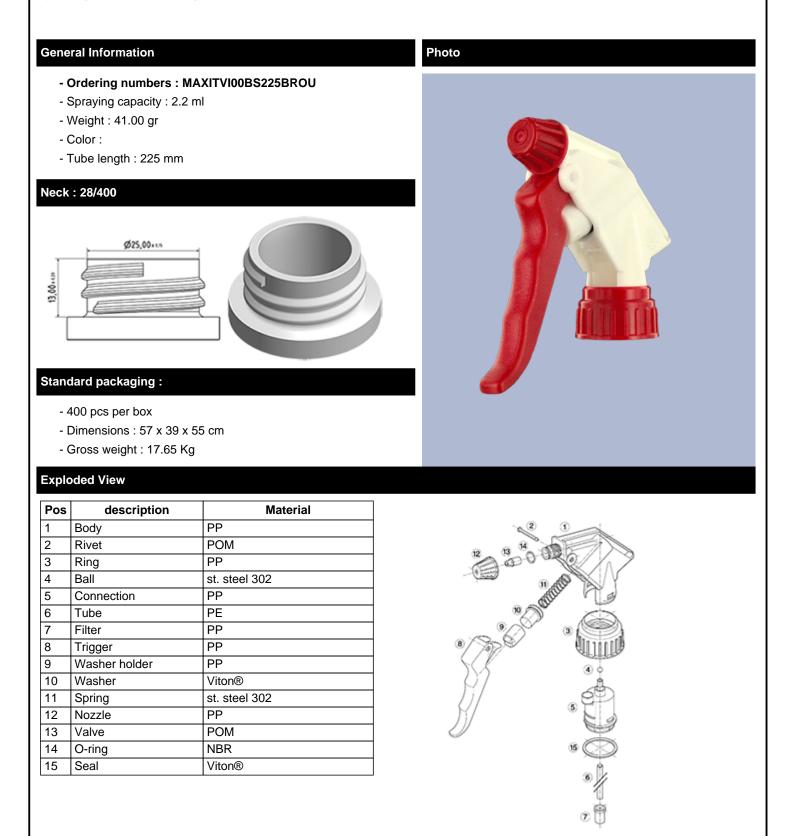

## Datasheet - MAXITVI00BS225BROU

The MAXI sprayer is a professional high-performance model with a very high output of 2.2 ml per stroke. The MAXI has an extremely robust construction, designed for constant use over a long period. It has a long contoured three-finger trigger for effort-free operation. The trigger surface is textured for an easy grip even with wet or gloved hands.

The nozzle is fully adjustable from a fine mist to a direct jet. The diptube filter is fitted as standard. The Maxi is recommended for professional, industrial and janitorial use and for all applications where a large quantity of product sprayed is required.