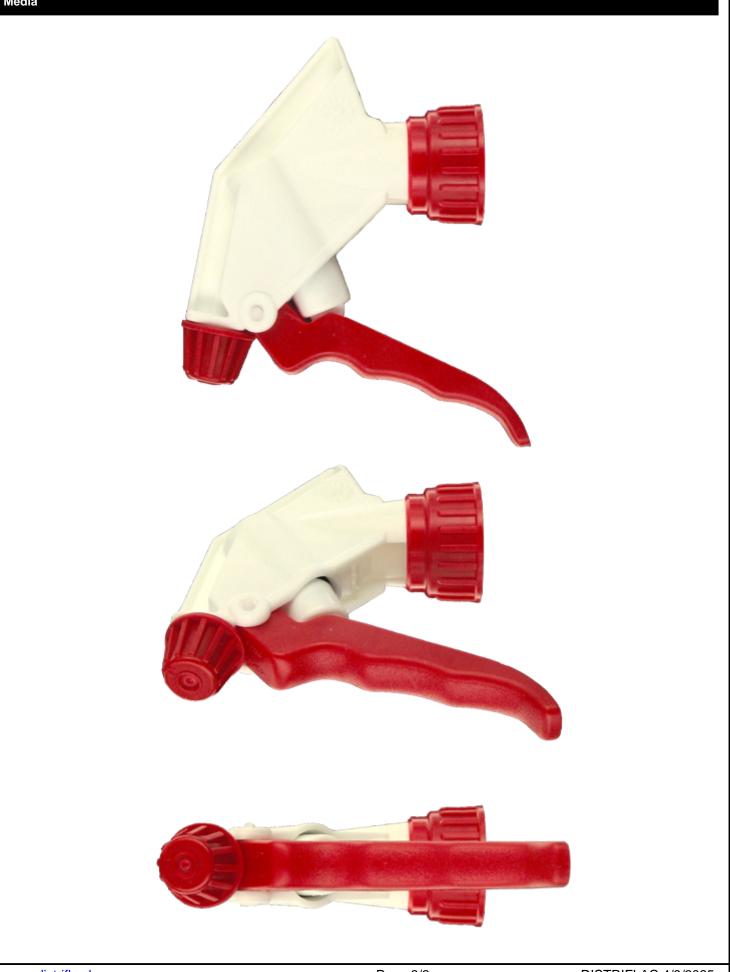

## Datasheet - MAXITVI00BS225BROU

The MAXI sprayer is a professional high-performance model with a very high output of 2.2 ml per stroke. The MAXI has an extremely robust construction, designed for constant use over a long period. It has a long contoured three-finger trigger for effort-free operation. The trigger surface is textured for an easy grip even with wet or gloved hands.

The nozzle is fully adjustable from a fine mist to a direct jet. The diptube filter is fitted as standard. The Maxi is recommended for professional, industrial and janitorial use and for all applications where a large quantity of product sprayed is required.