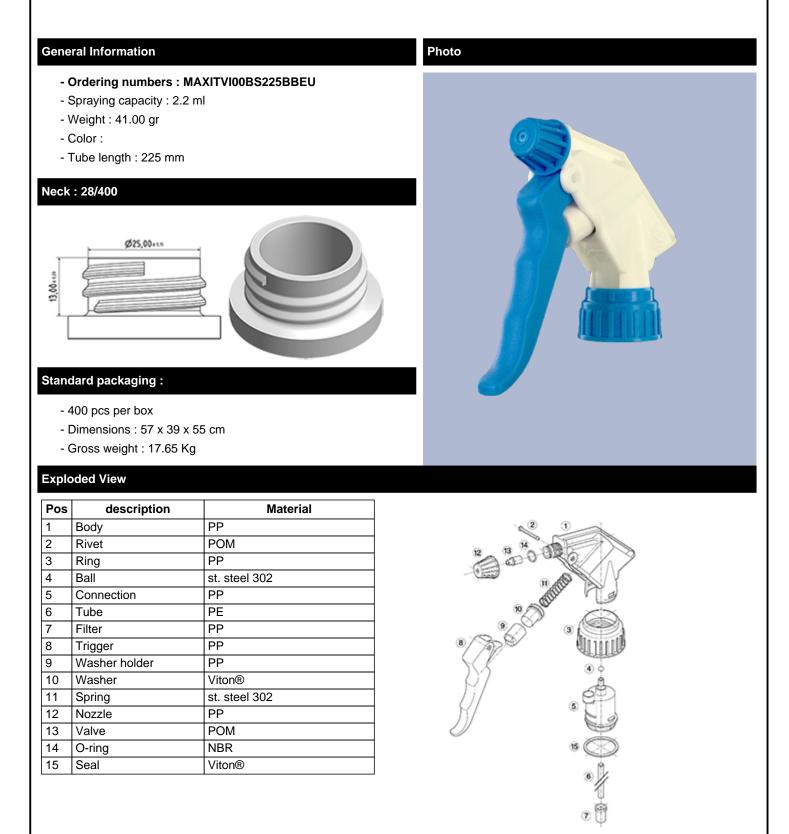

## Datasheet - MAXITVI00BS225BBEU

The MAXI sprayer is a professional high-performance model with a very high output of 2.2 ml per stroke. The MAXI has an extremely robust construction, designed for constant use over a long period. It has a long contoured three-finger trigger for effort-free operation. The trigger surface is textured for an easy grip even with wet or gloved hands.

The nozzle is fully adjustable from a fine mist to a direct jet. The diptube filter is fitted as standard. The Maxi is recommended for professional, industrial and janitorial use and for all applications where a large quantity of product sprayed is required.