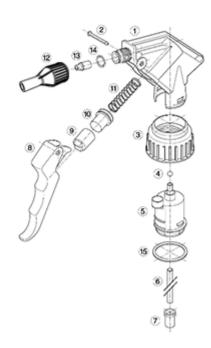

# Exploded View

| Pos | description   | Material      |
|-----|---------------|---------------|
| 1   | Body          | PP            |
| 2   | Rivet         | POM           |
| 3   | Ring          | PP            |
| 4   | Ball          | st. steel 302 |
| 5   | Connection    | PP            |
| 6   | Tube          | PE            |
| 7   | Filter        | PP            |
| 8   | Trigger       | PP            |
| 9   | Washer holder | PP            |
| 10  | Washer        | NBR           |
| 11  | Spring        | st. steel 302 |
| 12  | Nozzle        | PP            |
| 13  | Valve         | POM           |
| 14  | O-ring        | NBR           |
| 15  | Seal          | PE/EPE        |