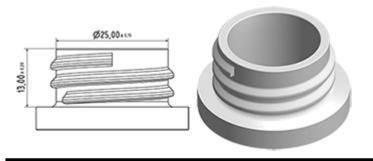

0BS235BROUMO

The MAXI sprayer is a professional high-performance model with a very high output of 2.2 ml per stroke. The MAXI has an extremely robust construction, designed for constant use over a long period. It has a long contoured three-finger trigger for effort-free operation. The trigger surface is textured for an easy grip even with wet or gloved hands.

The nozzle is fully adjustable from a fine mist to a direct jet. The diptube filter is fitted as standard.

The Maxi is recommended for professional, industrial and janitorial use and for all applications where a large quantity of product sprayed is required.

#### **General Information**

- Ordering numbers : MAXIT0100BS235BROUMO

- Spraying capacity : 2.2 ml

- Weight: 39.00 gr

- Color:

- Tube length: 235 mm

#### Neck: 28/400



#### Standard packaging:

- 400 pcs per box

- Dimensions : 57 x 39 x 55 cm - Gross weight : 16.85 Kg

# Exploded View

| Pos | description   | Material      |
|-----|---------------|---------------|
| 1   | Body          | PP            |
| 2   | Rivet         | POM           |
| 3   | Ring          | PP            |
| 4   | Ball          | st. steel 302 |
| 5   | Connection    | PP            |
| 6   | Tube          | PE            |
| 7   | Filter        | PP            |
| 8   | Trigger       | PP            |
| 9   | Washer holder | PP            |
| 10  | Washer        | NBR           |
| 11  | Spring        | st. steel 302 |
| 12  | Nozzle        | PP            |
| 13  | Valve         | POM           |
| 14  | O-ring        | NBR           |
| 15  | Seal          | PE/EPE