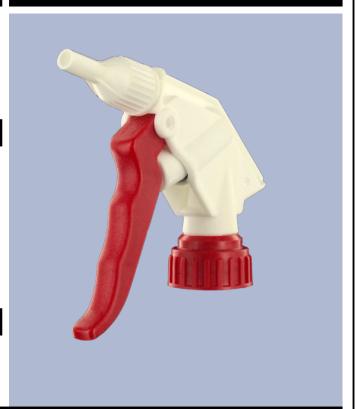

### Datasheet - MAXIT0100BS235BROUMO

The MAXI sprayer is a professional high-performance model with a very high output of 2.2 ml per stroke. The MAXI has an extremely robust construction, designed for constant use over a long period. It has a long contoured three-finger trigger for effort-free operation. The trigger surface is textured for an easy grip even with wet or gloved hands.

The nozzle is fully adjustable from a fine mist to a direct jet. The diptube filter is fitted as standard.

The Maxi is recommended for professional, industrial and janitorial use and for all applications where a large quantity of product sprayed is required.

#### **General Information**

- Ordering numbers : MAXIT0100BS235BROUMO

- Spraying capacity : 2.2 ml

- Weight: 39.00 gr

- Color:

- Tube length: 235 mm