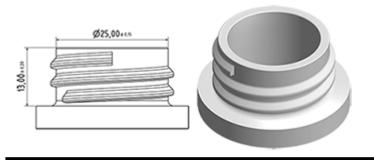

r is a professional high-performance model with a very high output of 2.2 ml per stroke. The MAXI has an extremely robust construction, designed for constant use over a long period. It has a long contoured three-finger trigger for effort-free operation. The trigger surface is textured for an easy grip even with wet or gloved hands.

The nozzle is fully adjustable from a fine mist to a direct jet. A foamer nozzle is also available. The diptube filter is fitted as standard.

The Maxi is recommended for professional, industrial and janitorial use and for all applications where a large quantity of product sprayed is required.

#### **General Information**

- Ordering numbers : MAXI JTBS270BVER

- Spraying capacity : 2.2 ml

- Weight: 0.00 gr

- Color:

- Tube length: 270 mm

## Neck : 28/400



### Standard packaging :

- 400 pcs per box

- Dimensions : 57 x 39 x 55 cm

- Gross weight: 1.25 Kg

#### **Exploded View**

| Pos | description   | Material      |
|-----|---------------|---------------|
| 1   | Body          | PP            |
| 2   | Rivet         | POM           |
| 3   | Ring          | PP            |
| 4   | Ball          | st. steel 302 |
| 5   | Connection    | PP            |
| 6   | Tube          | PE            |
| 7   | Filter        | PP            |
| 8   | Trigger       | PP            |
| 9   | Washer holder | PP            |
| 10  | Washer        | NBR           |
| 11  | Spring        | st. steel 302 |
| 12  | Nozzle        | PP            |
| 13  | Valve         | POM           |
| 14  | O-ring        | NBR           |
| 15  | Seal          | PE/EPE