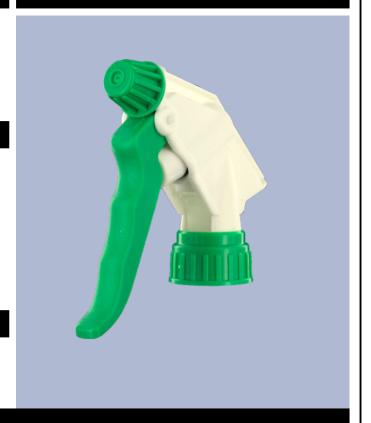

## Datasheet - MAXI JTBS270BVER

The MAXI sprayer is a professional high-performance model with a very high output of 2.2 ml per stroke. The MAXI has an extremely robust construction, designed for constant use over a long period. It has a long contoured three-finger trigger for effort-free operation. The trigger surface is textured for an easy grip even with wet or gloved hands.

The nozzle is fully adjustable from a fine mist to a direct jet. A foamer nozzle is also available. The diptube filter is fitted as standard.

The Maxi is recommended for professional, industrial and janitorial use and for all applications where a large quantity of product sprayed is required.

#### **Photo**