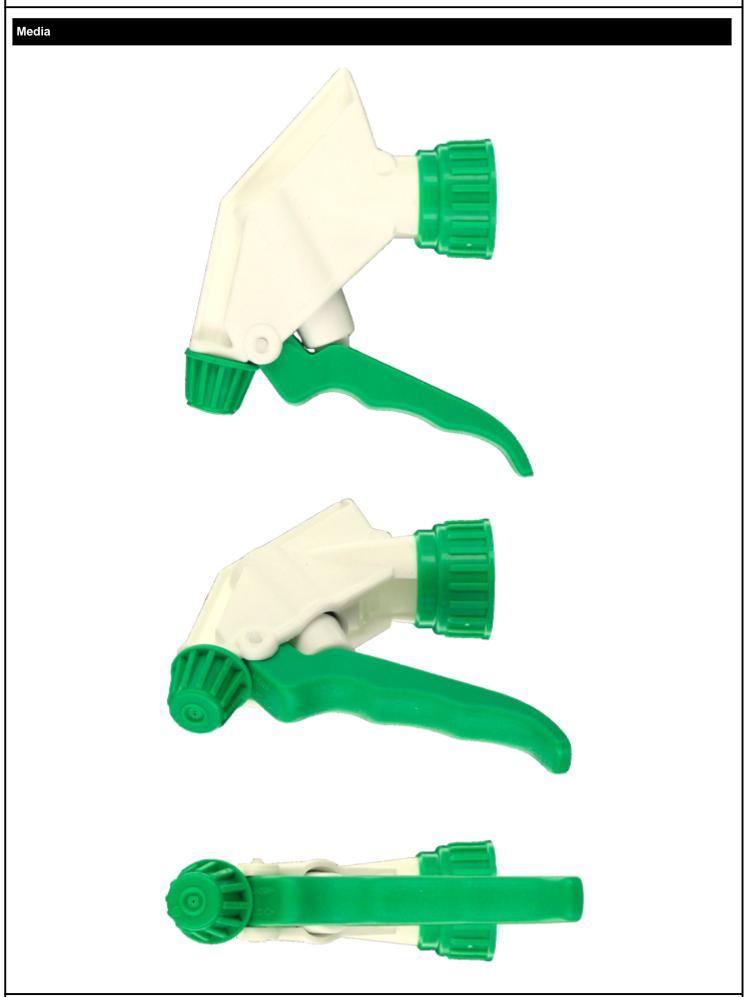

## Datasheet - MAXI JTBS270BVER

The MAXI sprayer is a professional high-performance model with a very high output of 2.2 ml per stroke. The MAXI has an extremely robust construction, designed for constant use over a long period. It has a long contoured three-finger trigger for effort-free operation. The trigger surface is textured for an easy grip even with wet or gloved hands.

The nozzle is fully adjustable from a fine mist to a direct jet. A foamer nozzle is also available. The diptube filter is fitted as standard.

The Maxi is recommended for professional, industrial and janitorial use and for all applications where a large quantity of product sprayed is required.

#### **Photo**