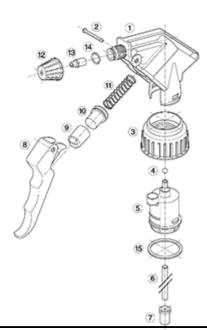

#### **Exploded View**

| Pos | description   | Material      |
|-----|---------------|---------------|
| 1   | Body          | PP            |
| 2   | Rivet         | POM           |
| 3   | Ring          | PP            |
| 4   | Ball          | st. steel 302 |
| 5   | Connection    | PP            |
| 6   | Tube          | PE            |
| 7   | Filter        | PP            |
| 8   | Trigger       | PP            |
| 9   | Washer holder | PP            |
| 10  | Washer        | NBR           |
| 11  | Spring        | st. steel 302 |
| 12  | Nozzle        | PP            |
| 13  | Valve         | POM           |
| 14  | O-ring        | NBR           |
| 15  | Seal          | PE/EPE        |