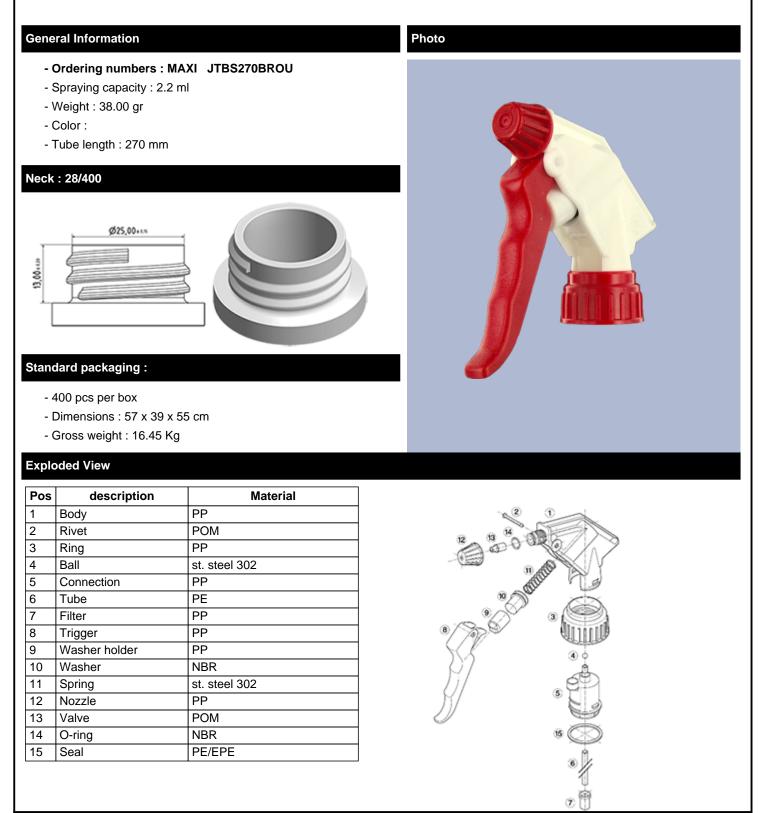

## Datasheet - MAXI JTBS270BROU

The MAXI sprayer is a professional high-performance model with a very high output of 2.2 ml per stroke. The MAXI has an extremely robust construction, designed for constant use over a long period. It has a long contoured three-finger trigger for effort-free operation. The trigger surface is textured for an easy grip even with wet or gloved hands.

The nozzle is fully adjustable from a fine mist to a direct jet. A foamer nozzle is also available. The diptube filter is fitted as standard.

The Maxi is recommended for professional, industrial and janitorial use and for all applications where a large quantity of product sprayed is required.