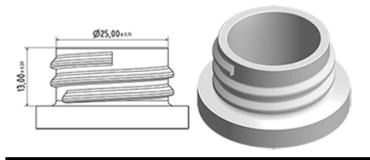

rayer is a professional high-performance model with a very high output of 2.2 ml per stroke. The MAXI has an extremely robust construction, designed for constant use over a long period. It has a long contoured three-finger trigger for effort-free operation. The trigger surface is textured for an easy grip even with wet or gloved hands.

The nozzle is fully adjustable from a fine mist to a direct jet. A foamer nozzle is also available. The diptube filter is fitted as standard.

The Maxi is recommended for professional, industrial and janitorial use and for all applications where a large quantity of product sprayed is required.

#### **General Information**

- Ordering numbers : MAXI JTBS270BJAU

Spraying capacity : 2.2 mlWeight : 38.00 gr

- Color:

- Tube length: 270 mm

## Neck : 28/400



#### Standard packaging:

- 400 pcs per box

- Dimensions : 57 x 39 x 55 cm

- Gross weight: 16.45 Kg

#### Photo



### **Exploded View**

| Pos | description   | Material      |
|-----|---------------|---------------|
| 1   | Body          | PP            |
| 2   | Rivet         | POM           |
| 3   | Ring          | PP            |
| 4   | Ball          | st. steel 302 |
| 5   | Connection    | PP            |
| 6   | Tube          | PE            |
| 7   | Filter        | PP            |
| 8   | Trigger       | PP            |
| 9   | Washer holder | PP            |
| 10  | Washer        | NBR           |
| 11  | Spring        | st. steel 302 |
| 12  | Nozzle        | PP            |
| 13  | Valve         | POM           |
| 14  | O-ring        | NBR           |
| 15  | Seal