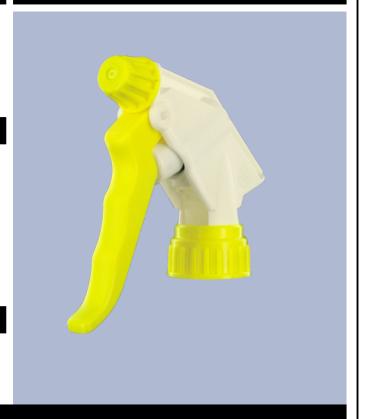

y robust construction, designed for constant use over a long period. It has a long contoured three-finger trigger for effort-free operation. The trigger surface is textured for an easy grip even with wet or gloved hands.

The nozzle is fully adjustable from a fine mist to a direct jet. A foamer nozzle is also available. The diptube filter is fitted as standard.

The Maxi is recommended for professional, industrial and janitorial use and for all applications where a large quantity of product sprayed is required.

#### **General Information**

- Ordering numbers : MAXI JTBS270BJAU

Spraying capacity : 2.2 mlWeight : 38.00 gr

- Color:

- Tube length: 270 mm

## Neck : 28/400



#### Standard packaging:

- 400 pcs per box

- Dimensions : 57 x 39 x 55 cm

- Gross weight: 16.45 Kg

#### Photo



### **Exploded View**

| Pos | description   | Material      |
|-----|---------------|---------------|
| 1   | Body          | PP            |
| 2   | Rivet         | POM           |
| 3   | Ring          | PP            |
| 4   | Ball          | st. steel 302 |
| 5   | Connection    | PP            |
| 6   | Tube          | PE            |
| 7   | Filter        | PP            |
| 8   | Trigger       | PP            |
| 9   | Washer holder | PP            |
| 10  | Washer        | NBR           |
| 11  | Spring        | st. steel 302 |
| 12  | Nozzle        | PP            |
| 13  | Valve         | POM           |
| 14  | O-ring        | NBR           |
| 15  | Seal          | PE/EPE        |





# Datasheet - MAXI JTBS270BJAU



www.distriflac.be Page 2/2 DISTRIFLAC 4/9/2025