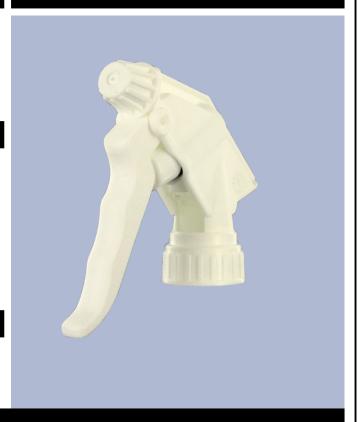

- 400 pcs per box

- Dimensions : 57 x 39 x 55 cm

- Gross weight : 16.45 Kg

### **Exploded View**

| Pos | description   | Material      |
|-----|---------------|---------------|
| 1   | Body          | PP            |
| 2   | Rivet         | POM           |
| 3   | Ring          | PP            |
| 4   | Ball          | st. steel 302 |
| 5   | Connection    | PP            |
| 6   | Tube          | PE            |
| 7   | Filter        | PP            |
| 8   | Trigger       | PP            |
| 9   | Washer holder | PP            |
| 10  | Washer        | NBR           |
| 11  | Spring        | st. steel 302 |
| 12  | Nozzle        | PP            |
| 13  | Valve         | POM           |
| 14  | O-ring        | NBR           |
| 15  | Seal          | PE/EPE        |

#### **Photo**







# Datasheet - MAXI JTBS270BBLA



www.distriflac.be Page 2/2 DISTRIFLAC 4/9/2025