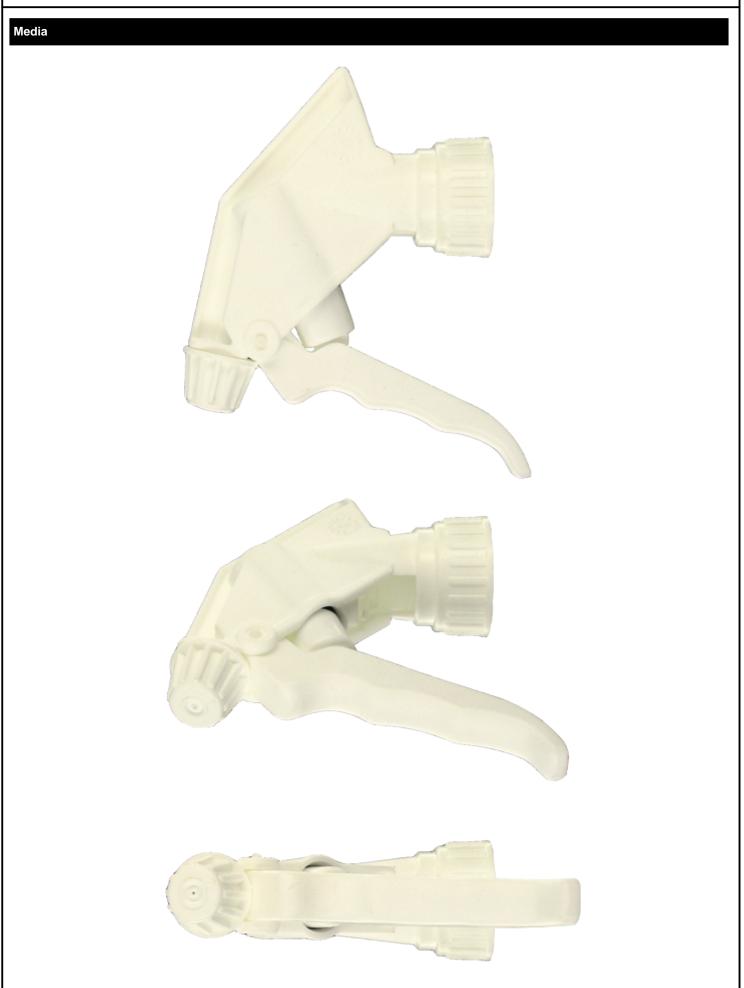

x 39 x 55 cm

- Gross weight : 16.45 Kg

### **Exploded View**

| Pos | description   | Material      |
|-----|---------------|---------------|
| 1   | Body          | PP            |
| 2   | Rivet         | POM           |
| 3   | Ring          | PP            |
| 4   | Ball          | st. steel 302 |
| 5   | Connection    | PP            |
| 6   | Tube          | PE            |
| 7   | Filter        | PP            |
| 8   | Trigger       | PP            |
| 9   | Washer holder | PP            |
| 10  | Washer        | NBR           |
| 11  | Spring        | st. steel 302 |
| 12  | Nozzle        | PP            |
| 13  | Valve         | POM           |
| 14  | O-ring        | NBR           |
| 15  | Seal          | PE/EPE        |

#### **Photo**







# Datasheet - MAXI JTBS270BBLA



www.distriflac.be Page 2/2 DISTRIFLAC 4/9/2025