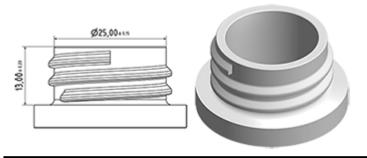

is a professional high-performance model with a very high output of 2.2 ml per stroke. The MAXI has an extremely robust construction, designed for constant use over a long period. It has a long contoured three-finger trigger for effort-free operation. The trigger surface is textured for an easy grip even with wet or gloved hands.

The nozzle is fully adjustable from a fine mist to a direct jet. A foamer nozzle is also available. The diptube filter is fitted as standard.

The Maxi is recommended for professional, industrial and janitorial use and for all applications where a large quantity of product sprayed is required.

#### **General Information**

- Ordering numbers : MAXI JTBS270BBLA

- Spraying capacity : 2.2 ml

- Weight : 38.00 gr

- Color:

- Tube length: 270 mm

## Neck : 28/400



#### Standard packaging:

- 400 pcs per box

- Dimensions : 57 x 39 x 55 cm

- Gross weight : 16.45 Kg

### **Exploded View**

| Pos | description   | Material      |
|-----|---------------|---------------|
| 1   | Body          | PP            |
| 2   | Rivet         | POM           |
| 3   | Ring          | PP            |
| 4   | Ball          | st. steel 302 |
| 5   | Connection    | PP            |
| 6   | Tube          | PE            |
| 7   | Filter        | PP            |
| 8   | Trigger       | PP            |
| 9   | Washer holder | PP            |
| 10  | Washer        | NBR           |
| 11  | Spring        | st. steel 302 |
| 12  | Nozzle        | PP            |
| 13  | Valve         | POM           |
| 14  | O-ring        | NBR           |
| 15  | Seal          | PE/EPE