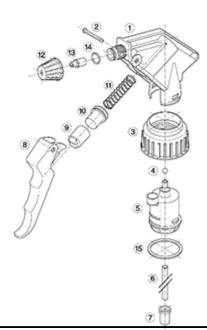

### **Exploded View**

| Pos | description   | Material      |
|-----|---------------|---------------|
| 1   | Body          | PP            |
| 2   | Rivet         | POM           |
| 3   | Ring          | PP            |
| 4   | Ball          | st. steel 302 |
| 5   | Connection    | PP            |
| 6   | Tube          | PE            |
| 7   | Filter        | PP            |
| 8   | Trigger       | PP            |
| 9   | Washer holder | PP            |
| 10  | Washer        | NBR           |
| 11  | Spring        | st. steel 302 |
| 12  | Nozzle        | PP            |
| 13  | Valve         | POM           |
| 14  | O-ring        | NBR           |
| 15  | Seal          | PE/EPE        |