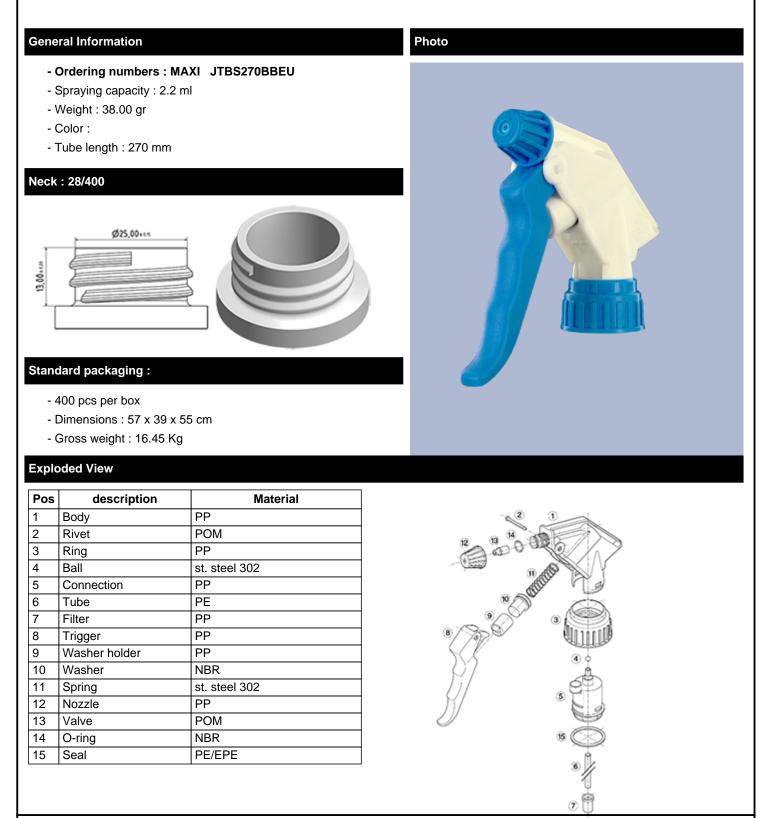

## Datasheet - MAXI JTBS270BBEU

The MAXI sprayer is a professional high-performance model with a very high output of 2.2 ml per stroke. The MAXI has an extremely robust construction, designed for constant use over a long period. It has a long contoured three-finger trigger for effort-free operation. The trigger surface is textured for an easy grip even with wet or gloved hands.

The nozzle is fully adjustable from a fine mist to a direct jet. A foamer nozzle is also available. The diptube filter is fitted as standard.

The Maxi is recommended for professional, industrial and janitorial use and for all applications where a large quantity of product sprayed is required.