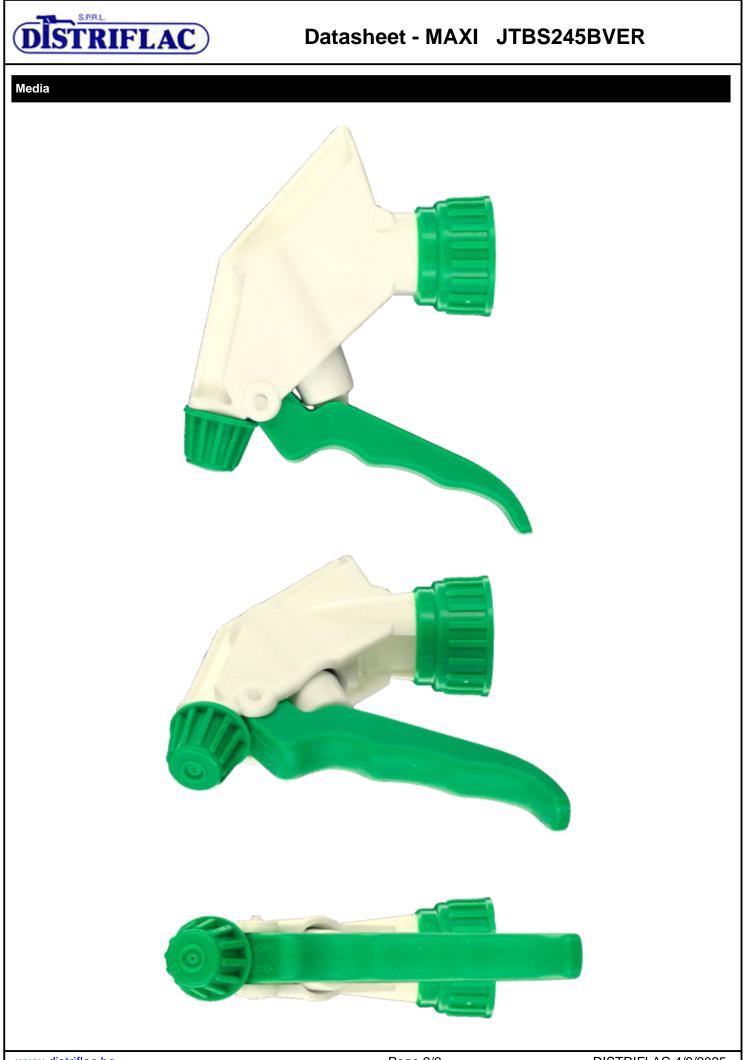

## Datasheet - MAXI JTBS245BVER

The MAXI sprayer is a professional high-performance model with a very high output of 2.2 ml per stroke. The MAXI has an extremely robust construction, designed for constant use over a long period. It has a long contoured three-finger trigger for effort-free operation. The trigger surface is textured for an easy grip even with wet or gloved hands.

**DISTRIFLAC**)

The nozzle is fully adjustable from a fine mist to a direct jet. A foamer nozzle is also available. The diptube filter is fitted as standard.

The Maxi is recommended for professional, industrial and janitorial use and for all applications where a large quantity of product sprayed is required.