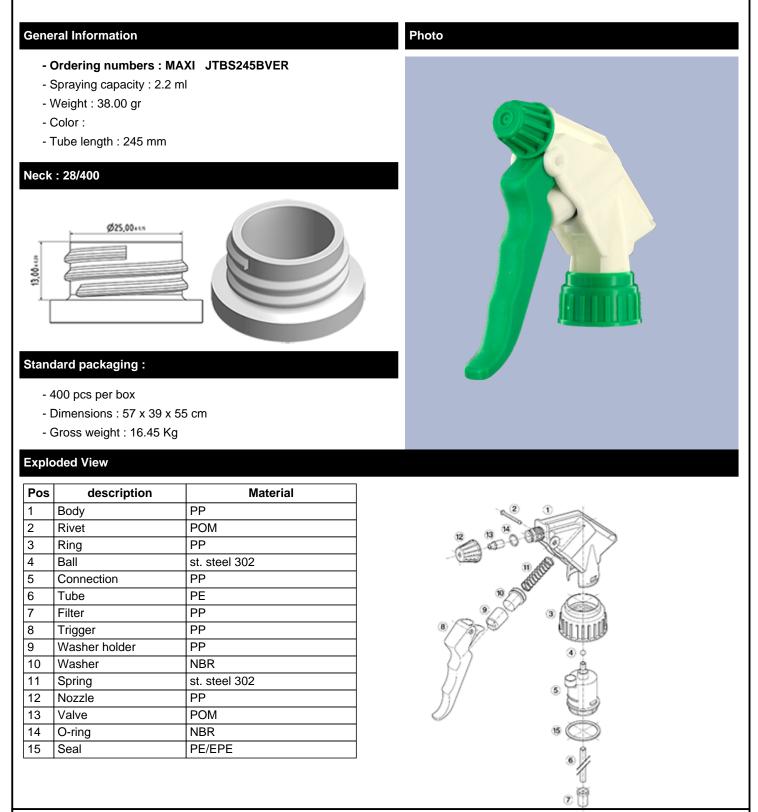

## Datasheet - MAXI JTBS245BVER

The MAXI sprayer is a professional high-performance model with a very high output of 2.2 ml per stroke. The MAXI has an extremely robust construction, designed for constant use over a long period. It has a long contoured three-finger trigger for effort-free operation. The trigger surface is textured for an easy grip even with wet or gloved hands.

**DISTRIFLAC**)

The nozzle is fully adjustable from a fine mist to a direct jet. A foamer nozzle is also available. The diptube filter is fitted as standard.

The Maxi is recommended for professional, industrial and janitorial use and for all applications where a large quantity of product sprayed is required.