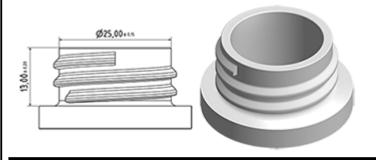

yer is a professional high-performance model with a very high output of 2.2 ml per stroke. The MAXI has an extremely robust construction, designed for constant use over a long period. It has a long contoured three-finger trigger for effort-free operation. The trigger surface is textured for an easy grip even with wet or gloved hands.

The nozzle is fully adjustable from a fine mist to a direct jet. A foamer nozzle is also available. The diptube filter is fitted as standard.

The Maxi is recommended for professional, industrial and janitorial use and for all applications where a large quantity of product sprayed is required.

### **General Information**

- Ordering numbers : MAXI JTBS245BROU

- Spraying capacity: 2.2 ml - Weight: 38.00 gr

- Color:

- Tube length: 245 mm

## Neck : 28/400



### Standard packaging:

- 400 pcs per box

- Dimensions : 57 x 39 x 55 cm

- Gross weight: 16.45 Kg

**Exploded View** 

| Pos | description   | Material      |
|-----|---------------|---------------|
| 1   | Body          | PP            |
| 2   | Rivet         | POM           |
| 3   | Ring          | PP            |
| 4   | Ball          | st. steel 302 |
| 5   | Connection    | PP            |
| 6   | Tube          | PE            |
| 7   | Filter        | PP            |
| 8   | Trigger       | PP            |
| 9   | Washer holder | PP            |
| 10  | Washer        | NBR           |
| 11  | Spring        | st. steel 302 |
| 12  | Nozzle        | PP            |
| 13  | Valve         | POM           |
| 14  | O-ring        | NBR           |
| 15  | Seal          | PE/EPE