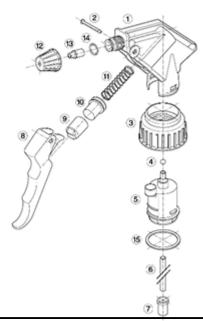

### Standard packaging:

- 400 pcs per box

- Dimensions : 57 x 39 x 55 cm

- Gross weight: 16.45 Kg

**Exploded View** 

| Pos | description   | Material      |
|-----|---------------|---------------|
| 1   | Body          | PP            |
| 2   | Rivet         | POM           |
| 3   | Ring          | PP            |
| 4   | Ball          | st. steel 302 |
| 5   | Connection    | PP            |
| 6   | Tube          | PE            |
| 7   | Filter        | PP            |
| 8   | Trigger       | PP            |
| 9   | Washer holder | PP            |
| 10  | Washer        | NBR           |
| 11  | Spring        | st. steel 302 |
| 12  | Nozzle        | PP            |
| 13  | Valve         | POM           |
| 14  | O-ring        | NBR           |
| 15  | Seal          | PE/EPE        |