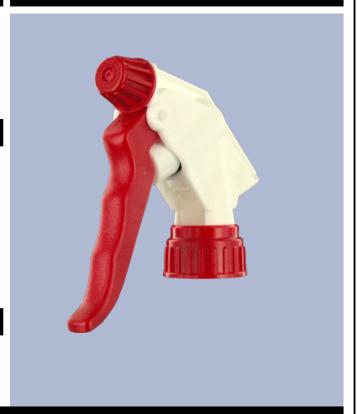

ging:

- 400 pcs per box

- Dimensions : 57 x 39 x 55 cm

- Gross weight: 16.45 Kg

**Exploded View** 

| Pos | description   | Material      |
|-----|---------------|---------------|
| 1   | Body          | PP            |
| 2   | Rivet         | POM           |
| 3   | Ring          | PP            |
| 4   | Ball          | st. steel 302 |
| 5   | Connection    | PP            |
| 6   | Tube          | PE            |
| 7   | Filter        | PP            |
| 8   | Trigger       | PP            |
| 9   | Washer holder | PP            |
| 10  | Washer        | NBR           |
| 11  | Spring        | st. steel 302 |
| 12  | Nozzle        | PP            |
| 13  | Valve         | POM           |
| 14  | O-ring        | NBR           |
| 15  | Seal          | PE/EPE        |

### **Photo**







# Datasheet - MAXI JTBS245BROU Media



Page 2/2 www.distriflac.be DISTRIFLAC 5/9/2025