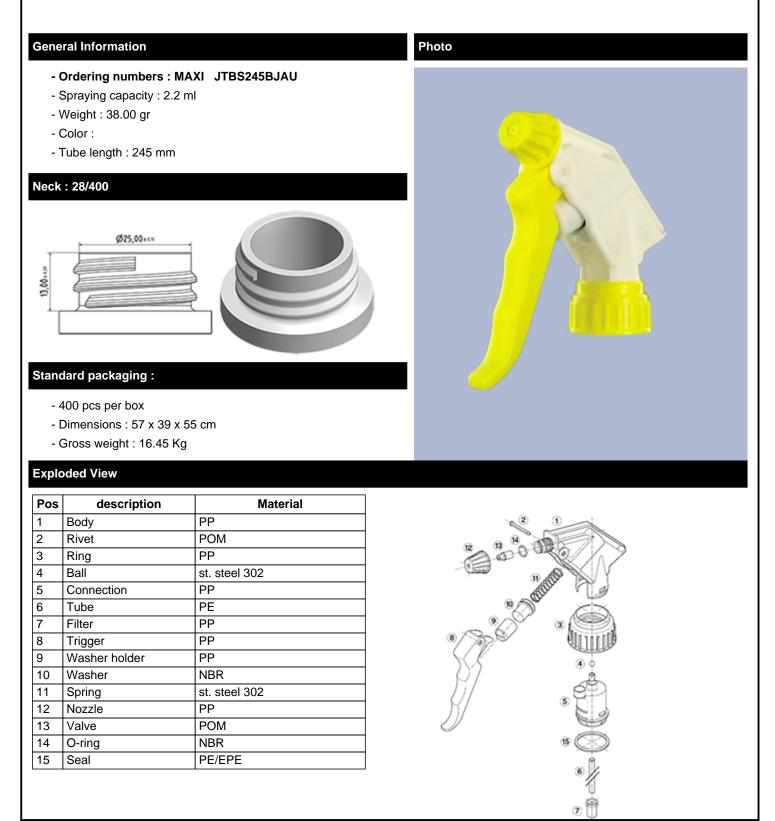

## Datasheet - MAXI JTBS245BJAU

The MAXI sprayer is a professional high-performance model with a very high output of 2.2 ml per stroke. The MAXI has an extremely robust construction, designed for constant use over a long period. It has a long contoured three-finger trigger for effort-free operation. The trigger surface is textured for an easy grip even with wet or gloved hands.

The nozzle is fully adjustable from a fine mist to a direct jet. A foamer nozzle is also available. The diptube filter is fitted as standard.

The Maxi is recommended for professional, industrial and janitorial use and for all applications where a large quantity of product sprayed is required.