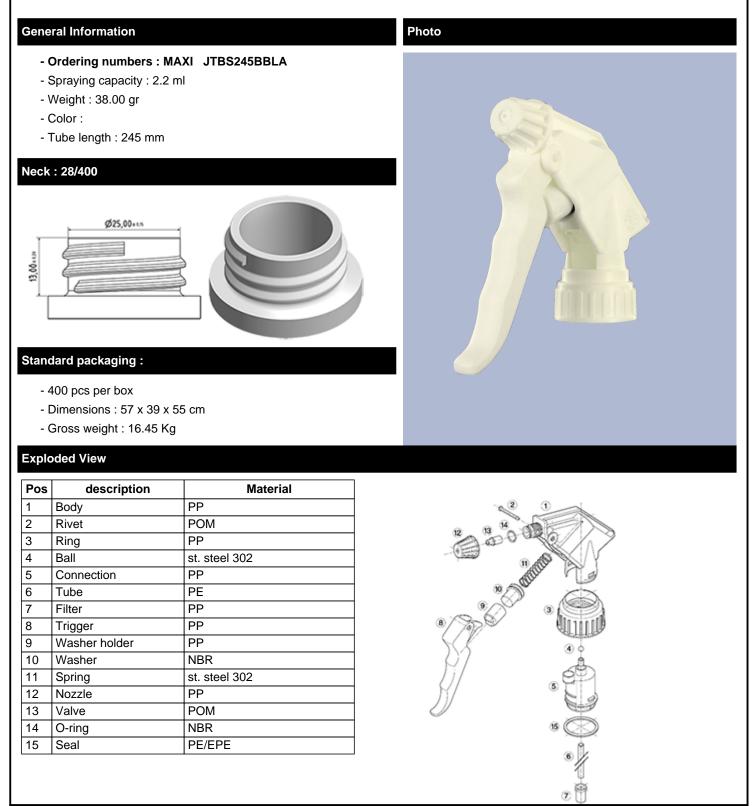

## Datasheet - MAXI JTBS245BBLA

The MAXI sprayer is a professional high-performance model with a very high output of 2.2 ml per stroke. The MAXI has an extremely robust construction, designed for constant use over a long period. It has a long contoured three-finger trigger for effort-free operation. The trigger surface is textured for an easy grip even with wet or gloved hands.

The nozzle is fully adjustable from a fine mist to a direct jet. A foamer nozzle is also available. The diptube filter is fitted as standard.

The Maxi is recommended for professional, industrial and janitorial use and for all applications where a large quantity of product sprayed is required.