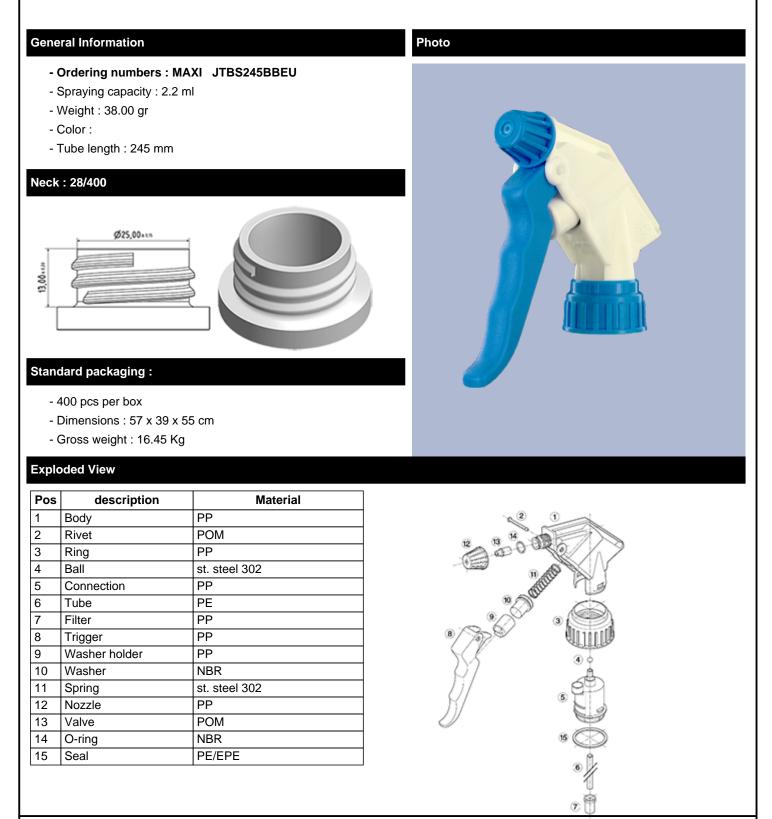

## Datasheet - MAXI JTBS245BBEU

The MAXI sprayer is a professional high-performance model with a very high output of 2.2 ml per stroke. The MAXI has an extremely robust construction, designed for constant use over a long period. It has a long contoured three-finger trigger for effort-free operation. The trigger surface is textured for an easy grip even with wet or gloved hands.

The nozzle is fully adjustable from a fine mist to a direct jet. A foamer nozzle is also available. The diptube filter is fitted as standard.

The Maxi is recommended for professional, industrial and janitorial use and for all applications where a large quantity of product sprayed is required.