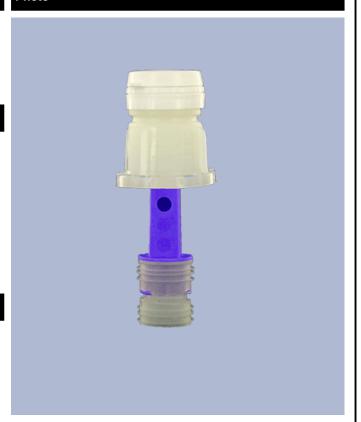

violable cap. At the first use, the dosing-system goes on the bottle.

At the first use, the sealing-ring breaks and the screwing cap dissociates oneself from the dosing-system You only have to press on the side of the bottle to dose and then to pour the product.

Once the bottle is empty, as the dosing system makes one piece with the cap, the entire part comes out of the bottle neck what makes the filling of the bottle easier. Once the bottle is filled, you only have to insert the dosing system once again.

### **General Information**

- Ordering numbers : DOSY RE H BLA

- Weight : 20.00 gr - Color : white

- Dimensions : diameter 41 mm / height 102 mm

## Neck : G141



#### Standard packaging:

- 520 pcs per box

- Dimensions : 60 x 40 x 31 cm - Gross weight : 11.18 Kg

#### **Photo**



#### Material

| Pos | description | Material |
|-----|-------------|----------|
| 1   | Сар         | HDPE     |
| 2   | Tube        | PP       |
| 3   | topette     | LDPE     |