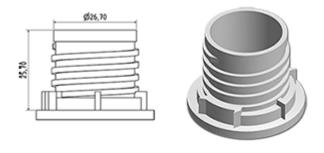

### **General Information**

- Ordering numbers : DOSY RE H BLA

- Weight : 20.00 gr - Color : white

- Dimensions : diameter 41 mm / height 102 mm

## Neck : G141