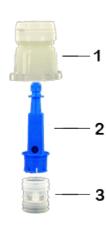

#### Material

| Pos | description | Material |
|-----|-------------|----------|
| 1   | Сар         | HDPE     |
| 2   | Tube        | PP       |
| 3   | topette     | LDPE     |