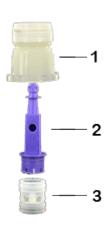

#### Material

| Pos | description | Material |
|-----|-------------|----------|
| 1   | Сар         | HDPE     |
| 2   | Tube        | PP       |
| 3   | topette     | LDPE     |