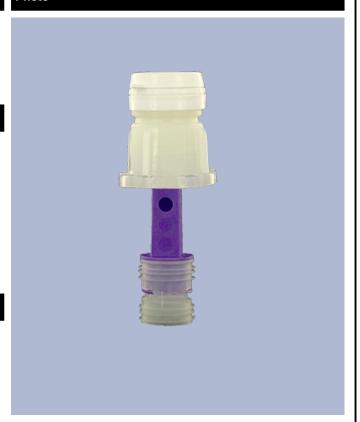

violable cap. At the first use, the dosing-system goes on the bottle.

At the first use, the sealing-ring breaks and the screwing cap dissociates oneself from the dosing-system You only have to press on the side of the bottle to dose and then to pour the product.

Once the bottle is empty, as the dosing system makes one piece with the cap, the entire part comes out of the bottle neck what makes the filling of the bottle easier. Once the bottle is filled, you only have to insert the dosing system once again.

### **General Information**

- Ordering numbers : DOSY RE G BLA

- Weight : 20.00 gr - Color : white

- Dimensions : diameter 41 mm / height 102 mm

## Neck : G141



#### Standard packaging:

- 520 pcs per box

- Dimensions : 60 x 40 x 31 cm - Gross weight : 11.18 Kg

#### **Photo**



#### Material

| Pos | description | Material |
|-----|-------------|----------|
| 1   | Сар         | HDPE     |
| 2   | Tube        | PP       |
| 3   | topette     | LDPE     |