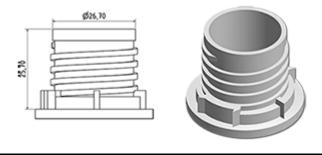

### **General Information**

- Ordering numbers : DOSY RE G BLA

- Weight : 20.00 gr - Color : white

- Dimensions : diameter 41 mm / height 102 mm

## Neck : G141