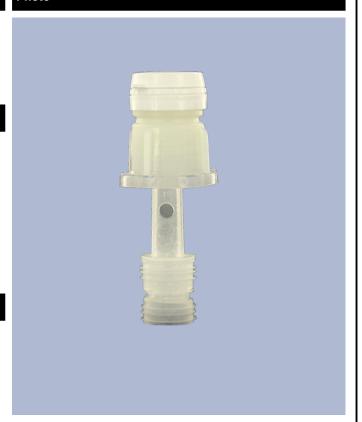

violable cap. At the first use, the dosing-system goes on the bottle.

At the first use, the sealing-ring breaks and the screwing cap dissociates oneself from the dosing-system You only have to press on the side of the bottle to dose and then to pour the product.

Once the bottle is empty, as the dosing system makes one piece with the cap, the entire part comes out of the bottle neck what makes the filling of the bottle easier. Once the bottle is filled, you only have to insert the dosing system once again.

### **General Information**

- Ordering numbers : DOSY RE F BLA

- Weight : 20.00 gr - Color : white

- Dimensions : diameter 41 mm / height 102 mm

## Neck : G141



#### Standard packaging:

- 520 pcs per box

- Dimensions : 60 x 40 x 31 cm - Gross weight : 11.18 Kg

#### **Photo**



#### Material

| Pos | description | Material |
|-----|-------------|----------|
| 1   | Сар         | HDPE     |
| 2   | Tube        | PP       |
| 3   | topette     | LDPE     |