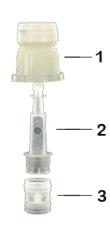

#### Material

| Pos | description | Material |
|-----|-------------|----------|
| 1   | Сар         | HDPE     |
| 2   | Tube        | PP       |
| 3   | topette     | LDPE     |