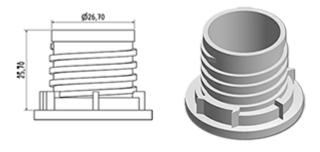

# Datasheet - DOSY RE F BLA

The dosing system ist set on a inviolable cap. At the first use, the dosing-system goes on the bottle.

At the first use, the sealing-ring breaks and the screwing cap dissociates oneself from the dosing-system You only have to press on the side of the bottle to dose and then to pour the product.

Once the bottle is empty, as the dosing system makes one piece with the cap, the entire part comes out of the bottle neck what makes the filling of the bottle easier. Once the bottle is filled, you only have to insert the dosing system once again.

### **General Information**

- Ordering numbers : DOSY RE F BLA

- Weight : 20.00 gr - Color : white

- Dimensions : diameter 41 mm / height 102 mm

## Neck : G141



#### Standard packaging:

- 520 pcs per box

- Dimensions : 60 x 40 x 31 cm - Gross weight : 11.18 Kg

#### **Photo**



#### Material

| Pos | description | Material |
|-----|-------------|----------|
| 1   | Сар         | HDPE     |
| 2   | Tube        | PP       |
| 3   | topette     | LDPE     |