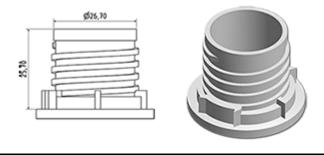

# Datasheet - DOSY RE E BLA

The dosing system ist set on a inviolable cap. At the first use, the dosing-system goes on the bottle.

At the first use, the sealing-ring breaks and the screwing cap dissociates oneself from the dosing-system You only have to press on the side of the bottle to dose and then to pour the product.

Once the bottle is empty, as the dosing system makes one piece with the cap, the entire part comes out of the bottle neck what makes the filling of the bottle easier. Once the bottle is filled, you only have to insert the dosing system once again.

### **General Information**

- Ordering numbers : DOSY RE E BLA

- Weight : 20.00 gr - Color : white

- Dimensions : diameter 41 mm / height 102 mm

## Neck : G141



#### Standard packaging:

- 520 pcs per box

- Dimensions : 60 x 40 x 31 cm - Gross weight : 11.18 Kg

#### **Photo**



#### Material

| Pos | description | Material |
|-----|-------------|----------|
| 1   | Сар         | HDPE     |
| 2   | Tube        | PP       |
| 3   | topette     | LDPE     |