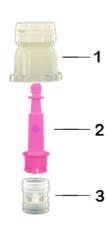

#### Material

| Pos | description | Material |
|-----|-------------|----------|
| 1   | Сар         | HDPE     |
| 2   | Tube        | PP       |
| 3   | topette     | LDPE     |