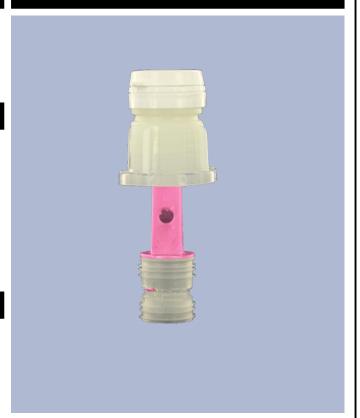

# Datasheet - DOSY RE E BLA

The dosing system ist set on a inviolable cap. At the first use, the dosing-system goes on the bottle.

At the first use, the sealing-ring breaks and the screwing cap dissociates oneself from the dosing-system You only have to press on the side of the bottle to dose and then to pour the product.

Once the bottle is empty, as the dosing system makes one piece with the cap, the entire part comes out of the bottle neck what makes the filling of the bottle easier. Once the bottle is filled, you only have to insert the dosing system once again.

#### **Photo**