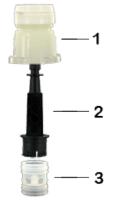

# Datasheet - DOSY RE D BLA

The dosing system ist set on a inviolable cap. At the first use, the dosing-system goes on the bottle. At the first use, the sealing-ring breaks and the screwing cap dissociates oneself from the dosing-system You only have to press on the side of the bottle to dose and then to pour the product.

Once the bottle is empty, as the dosing system makes one piece with the cap, the entire part comes out of the bottle neck what makes the filling of the bottle easier. Once the bottle is filled, you only have to insert the dosing system once again.

## Material

| Pos | description | Material |
|-----|-------------|----------|
| 1   | Сар         | HDPE     |
| 2   | Tube        | PP       |
| 3   | topette     | LDPE     |