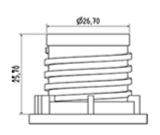

# Datasheet - DOSY RE D BLA

The dosing system ist set on a inviolable cap. At the first use, the dosing-system goes on the bottle. At the first use, the sealing-ring breaks and the screwing cap dissociates oneself from the dosing-system You only have to press on the side of the bottle to dose and then to pour the product.

Once the bottle is empty, as the dosing system makes one piece with the cap, the entire part comes out of the bottle neck what makes the filling of the bottle easier. Once the bottle is filled, you only have to insert the dosing system once again.

Photo

### **General Information**

- Ordering numbers : DOSY RE D BLA

DISTRIFLAC

- Weight : 20.00 gr
- Color : white
- Dimensions : diameter 41 mm / height 102 mm

## Neck : G141





### Standard packaging :

- 520 pcs per box
- Dimensions : 60 x 40 x 31 cm
- Gross weight : 11.18 Kg

## Material

| Pos | description | Material |
|-----|-------------|----------|
| 1   | Сар         | HDPE     |
| 2   | Tube        | PP       |
| 3   | topette     | LDPE     |