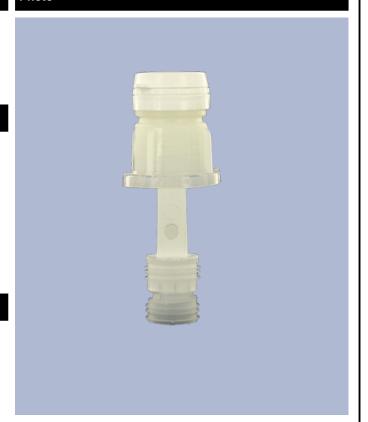

nviolable cap. At the first use, the dosing-system goes on the bottle.

At the first use, the sealing-ring breaks and the screwing cap dissociates oneself from the dosing-system You only have to press on the side of the bottle to dose and then to pour the product.

Once the bottle is empty, as the dosing system makes one piece with the cap, the entire part comes out of the bottle neck what makes the filling of the bottle easier. Once the bottle is filled, you only have to insert the dosing system once again.

## **General Information**

- Ordering numbers : DOSY RE C BLA

- Weight : 20.00 gr - Color : white

- Dimensions : diameter 41 mm / height 102 mm

#### Neck : G141



## Standard packaging:

- 520 pcs per box

- Dimensions : 60 x 40 x 31 cm - Gross weight : 11.18 Kg

#### **Photo**



## Material

| Pos | description | Material |
|-----|-------------|----------|
| 1   | Сар         | HDPE     |
| 2   | Tube        | PP       |
| 3   | topette     | LDPE     |