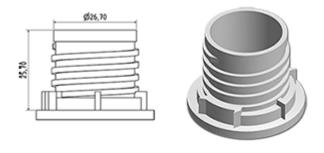

# Datasheet - DOSY RE C BLA

The dosing system ist set on a inviolable cap. At the first use, the dosing-system goes on the bottle.

At the first use, the sealing-ring breaks and the screwing cap dissociates oneself from the dosing-system You only have to press on the side of the bottle to dose and then to pour the product.

Once the bottle is empty, as the dosing system makes one piece with the cap, the entire part comes out of the bottle neck what makes the filling of the bottle easier. Once the bottle is filled, you only have to insert the dosing system once again.

## **General Information**

- Ordering numbers : DOSY RE C BLA

- Weight : 20.00 gr - Color : white

- Dimensions : diameter 41 mm / height 102 mm

#### Neck : G141



## Standard packaging:

- 520 pcs per box

- Dimensions : 60 x 40 x 31 cm - Gross weight : 11.18 Kg

#### **Photo**



## Material

| Pos | description | Material |
|-----|-------------|----------|
| 1   | Сар         | HDPE     |
| 2   | Tube        | PP       |
| 3   | topette     | LDPE     |