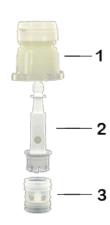

## Material

| Pos | description | Material |
|-----|-------------|----------|
| 1   | Сар         | HDPE     |
| 2   | Tube        | PP       |
| 3   | topette     | LDPE     |