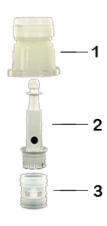

## Material

| Pos | description | Material |
|-----|-------------|----------|
| 1   | Сар         | HDPE     |
| 2   | Tube        | PP       |
| 3   | topette     | LDPE     |