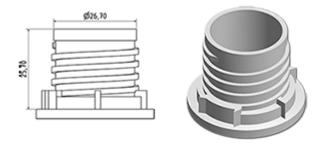

# Datasheet - DOSY RE B BLA

The dosing system ist set on a inviolable cap. At the first use, the dosing-system goes on the bottle.

At the first use, the sealing-ring breaks and the screwing cap dissociates oneself from the dosing-system You only have to press on the side of the bottle to dose and then to pour the product.

Once the bottle is empty, as the dosing system makes one piece with the cap, the entire part comes out of the bottle neck what makes the filling of the bottle easier. Once the bottle is filled, you only have to insert the dosing system once again.

## **General Information**

- Ordering numbers : DOSY RE B BLA

- Weight : 20.00 gr - Color : white

- Dimensions : diameter 41 mm / height 102 mm

#### Neck : G141



## Standard packaging:

- 520 pcs per box

- Dimensions : 60 x 40 x 31 cm - Gross weight : 11.18 Kg

#### **Photo**



## Material

| Pos | description | Material |
|-----|-------------|----------|
| 1   | Сар         | HDPE     |
| 2   | Tube        | PP       |
| 3   | topette     | LDPE     |