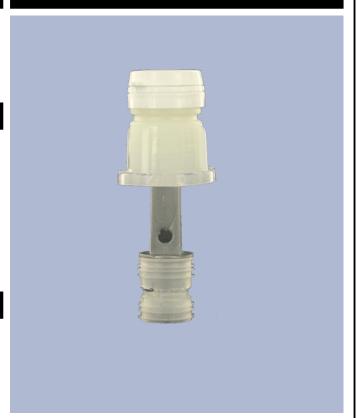

nviolable cap. At the first use, the dosing-system goes on the bottle.

At the first use, the sealing-ring breaks and the screwing cap dissociates oneself from the dosing-system You only have to press on the side of the bottle to dose and then to pour the product.

Once the bottle is empty, as the dosing system makes one piece with the cap, the entire part comes out of the bottle neck what makes the filling of the bottle easier. Once the bottle is filled, you only have to insert the dosing system once again.

## **General Information**

- Ordering numbers : DOSY RE B BLA

- Weight : 20.00 gr - Color : white

- Dimensions : diameter 41 mm / height 102 mm

#### Neck : G141



## Standard packaging:

- 520 pcs per box

- Dimensions : 60 x 40 x 31 cm - Gross weight : 11.18 Kg

#### **Photo**



## Material

| Pos | description | Material |
|-----|-------------|----------|
| 1   | Сар         | HDPE     |
| 2   | Tube        | PP       |
| 3   | topette     | LDPE     |