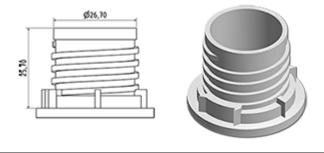

# Datasheet - DOSY RE A BLA

The dosing system ist set on a inviolable cap. At the first use, the dosing-system goes on the bottle.

At the first use, the sealing-ring breaks and the screwing cap dissociates oneself from the dosing-system You only have to press on the side of the bottle to dose and then to pour the product.

Once the bottle is empty, as the dosing system makes one piece with the cap, the entire part comes out of the bottle neck what makes the filling of the bottle easier. Once the bottle is filled, you only have to insert the dosing system once again.

## **General Information**

- Ordering numbers : DOSY RE A BLA

- Weight : 20.00 gr - Color : white

- Dimensions : diameter 41 mm / height 102 mm

#### Neck : G141



## Standard packaging:

- 520 pcs per box

- Dimensions : 60 x 40 x 31 cm - Gross weight : 11.18 Kg

#### **Photo**



## Material

| Pos | description | Material |
|-----|-------------|----------|
| 1   | Сар         | HDPE     |
| 2   | Tube        | PP       |
| 3   | topette     | LDPE     |