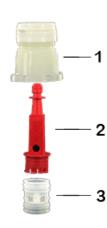

## Material

| Pos | description | Material |
|-----|-------------|----------|
| 1   | Сар         | HDPE     |
| 2   | Tube        | PP       |
| 3   | topette     | LDPE     |