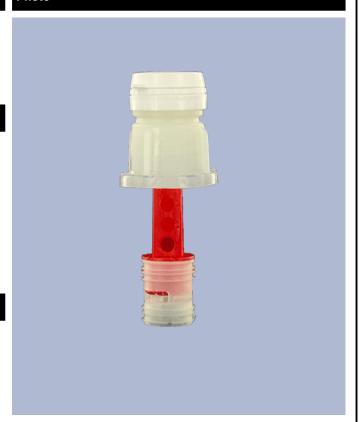

nviolable cap. At the first use, the dosing-system goes on the bottle.

At the first use, the sealing-ring breaks and the screwing cap dissociates oneself from the dosing-system You only have to press on the side of the bottle to dose and then to pour the product.

Once the bottle is empty, as the dosing system makes one piece with the cap, the entire part comes out of the bottle neck what makes the filling of the bottle easier. Once the bottle is filled, you only have to insert the dosing system once again.

## **General Information**

- Ordering numbers : DOSY RE A BLA

- Weight : 20.00 gr - Color : white

- Dimensions : diameter 41 mm / height 102 mm

#### Neck : G141



## Standard packaging:

- 520 pcs per box

- Dimensions : 60 x 40 x 31 cm - Gross weight : 11.18 Kg

#### **Photo**



## Material

| Pos | description | Material |
|-----|-------------|----------|
| 1   | Сар         | HDPE     |
| 2   | Tube        | PP       |
| 3   | topette     | LDPE     |