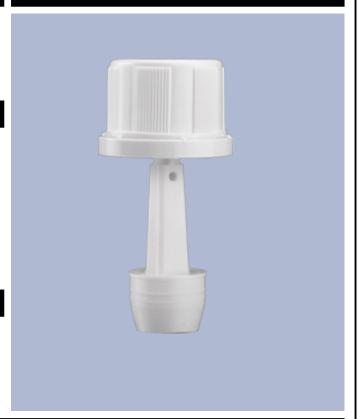

# Datasheet - DOSY EC 020BLA

The dosing system ist set on a inviolable cap. At the first use, the dosing-system goes on the bottle. At the first use, the sealing-ring breaks and the screwing cap dissociates oneself from the dosing-system You

only have to press on the side of the bottle to dose and then to pour the product.

Once the bottle is empty, as the dosing system makes one piece with the cap, the entire part comes out of the bottle neck what makes the filling of the bottle easier. Once the bottle is filled, you only have to insert the dosing system once again.

## Photo