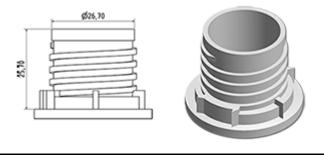

# Datasheet - DOSY EC 020BLA

The dosing system ist set on a inviolable cap. At the first use, the dosing-system goes on the bottle. At the first use, the sealing-ring breaks and the screwing cap dissociates oneself from the dosing-system You

only have to press on the side of the bottle to dose and then to pour the product.

Once the bottle is empty, as the dosing system makes one piece with the cap, the entire part comes out of the bottle neck what makes the filling of the bottle easier. Once the bottle is filled, you only have to insert the dosing system once again.

### **General Information**

- Ordering numbers : DOSY EC 020BLA

- Weight : 11.00 gr - Color : white

- Dimensions : diameter 38 mm / height 300 mm

## Neck : G141



#### Standard packaging:

- 500 pcs per box

- Dimensions : 60 x 40 x 31 cm

- Gross weight: 6.28 Kg

## Photo



#### Material

| Pos | description | Material |
|-----|-------------|----------|
| 1   | Сар         | HDPE     |
| 2   | Tube        | PP       |
| 3   | Tube        | PP       |