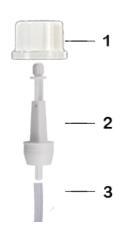

#### Material

| Pos | description | Material |
|-----|-------------|----------|
| 1   | Сар         | HDPE     |
| 2   | Tube        | PP       |
| 3   | Tube        | PP       |