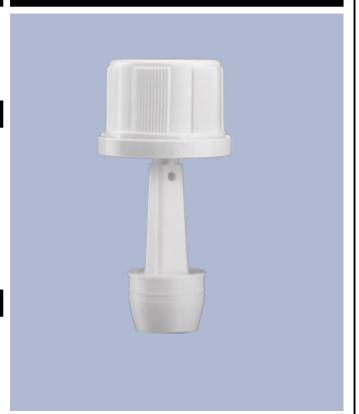

on a inviolable cap. At the first use, the dosing-system goes on the bottle. At the first use, the sealing-ring breaks and the screwing cap dissociates oneself from the dosing-system You

only have to press on the side of the bottle to dose and then to pour the product.

Once the bottle is empty, as the dosing system makes one piece with the cap, the entire part comes out of the bottle neck what makes the filling of the bottle easier. Once the bottle is filled, you only have to insert the dosing system once again.

### **General Information**

- Ordering numbers : DOSY EC 010BLA

- Weight : 11.00 gr - Color : white

- Dimensions : diameter 38 mm / height 300 mm

## Neck : G141



### Standard packaging:

- 500 pcs per box

- Dimensions : 60 x 40 x 31 cm

- Gross weight: 6.28 Kg

## Photo



#### Material

| Pos | description | Material |
|-----|-------------|----------|
| 1   | Сар         | HDPE     |
| 2   | Tube        | PP       |
| 3   | Tube        | PP       |