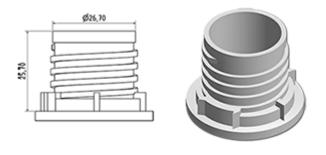

# Datasheet - DOSY EC 010BLA

The dosing system ist set on a inviolable cap. At the first use, the dosing-system goes on the bottle. At the first use, the sealing-ring breaks and the screwing cap dissociates oneself from the dosing-system You

only have to press on the side of the bottle to dose and then to pour the product.

Once the bottle is empty, as the dosing system makes one piece with the cap, the entire part comes out of the bottle neck what makes the filling of the bottle easier. Once the bottle is filled, you only have to insert the dosing system once again.

### **General Information**

- Ordering numbers : DOSY EC 010BLA

- Weight : 11.00 gr - Color : white

- Dimensions : diameter 38 mm / height 300 mm

## Neck : G141



### Standard packaging:

- 500 pcs per box

- Dimensions : 60 x 40 x 31 cm

- Gross weight: 6.28 Kg

## Photo



#### Material

| Pos | description | Material |
|-----|-------------|----------|
| 1   | Сар         | HDPE     |
| 2   | Tube        | PP       |
| 3   | Tube        | PP       |