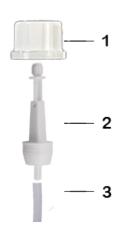

#### Material

| Pos | description | Material |
|-----|-------------|----------|
| 1   | Сар         | HDPE     |
| 2   | Tube        | PP       |
| 3   | Tube        | PP       |