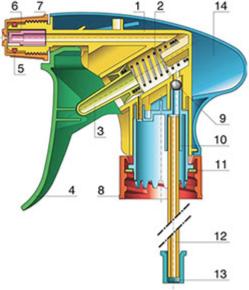

A foamer nozzle is also available.

DISTRIFLAC

| 2  | Spring     | st. steel 304 |
|----|------------|---------------|
| 3  | Valve      | PP            |
| 4  | Trigger    | PP            |
| 5  | O-ring     | NBR           |
| 6  | Valve      | РОМ           |
| 7  | Nozzle     | PP            |
| 8  | Ring       | PP            |
| 9  | Ball       | st. steel 304 |
| 10 | Connection | PP            |
| 11 | Seal       | PP/EPE        |
| 12 | Tube       | PE            |
| 13 | Filter     | PP            |
| 14 | Body       | PP            |