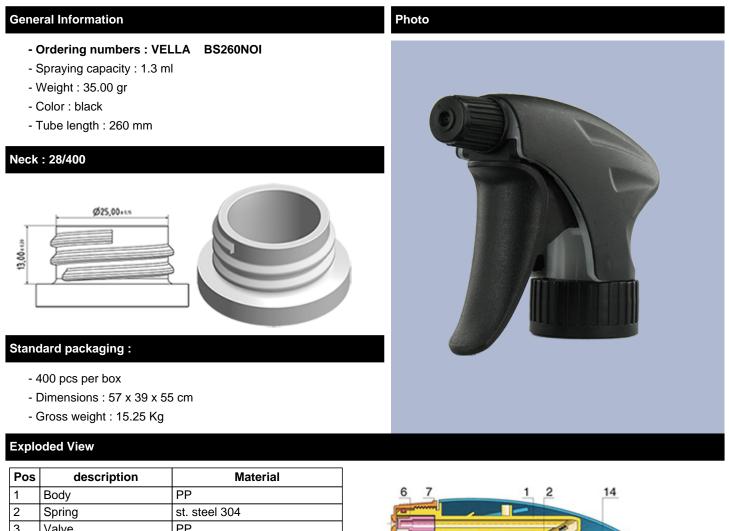

## Datasheet VELLA BS260NOI

The Vella trigger-sprayer is a versatile, robust, all-purpose sprayer with a 1.3 ml output.

The Vella sprayer is designed with user comfort in mind, with a rounded, ergonomic body style and a wide trigger shape. The trigger has a textured surface to help grip with wet or gloved hands.

With its solid construction, the Vella is suitable for a wide range of uses including consumer and professional products, janitorial spraying and home and garden use. It is a « shipper » sprayer, suitable for fitting onto full bottles of product. The nozzle is fully adjustable from a fine mist to a direct jet. A diptube filter is fitted as standard.

A foamer nozzle is also available.

DISTRIFLAC

| 2  | Spring     | st. steel 304 |
|----|------------|---------------|
| 3  | Valve      | PP            |
| 4  | Trigger    | PP            |
| 5  | O-ring     | NBR           |
| 6  | Valve      | РОМ           |
| 7  | Nozzle     | PP            |
| 8  | Ring       | PP            |
| 9  | Ball       | st. steel 304 |
| 10 | Connection | PP            |
| 11 | Seal       | PP/EPE        |
| 12 | Tube       | PE            |
| 13 | Filter     | PP            |
| 14 | Body       | PP            |