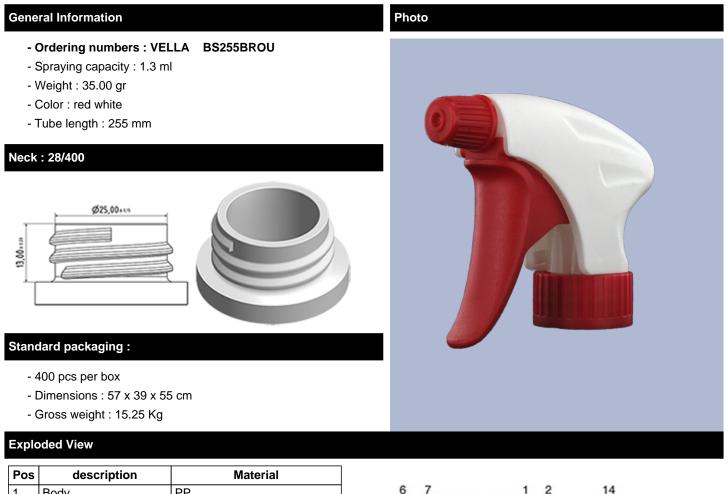

## Datasheet VELLA BS255BROU

The Vella trigger-sprayer is a versatile, robust, all-purpose sprayer with a 1.3 ml output.

The Vella sprayer is designed with user comfort in mind, with a rounded, ergonomic body style and a wide trigger shape. The trigger has a textured surface to help grip with wet or gloved hands.

With its solid construction, the Vella is suitable for a wide range of uses including consumer and professional products, janitorial spraying and home and garden use. It is a « shipper » sprayer, suitable for fitting onto full bottles of product. The nozzle is fully adjustable from a fine mist to a direct jet. A diptube filter is fitted as standard.

A foamer nozzle is also available.

| 1.00 | accomption | material      |
|------|------------|---------------|
| 1    | Body       | PP            |
| 2    | Spring     | st. steel 304 |
| 3    | Valve      | PP            |
| 4    | Trigger    | PP            |
| 5    | O-ring     | NBR           |
| 6    | Valve      | РОМ           |
| 7    | Nozzle     | PP            |
| 8    | Ring       | PP            |
| 9    | Ball       | st. steel 304 |
| 10   | Connection | PP            |
| 11   | Seal       | PP/EPE        |
| 12   | Tube       | PE            |
| 13   | Filter     | PP            |
| 14   | Body       | PP            |