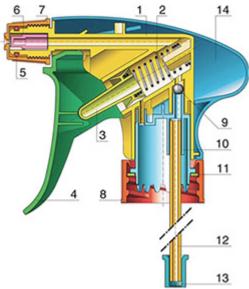

A foamer nozzle is also available.

| 1.00 | accomption | material      |
|------|------------|---------------|
| 1    | Body       | PP            |
| 2    | Spring     | st. steel 304 |
| 3    | Valve      | PP            |
| 4    | Trigger    | PP            |
| 5    | O-ring     | NBR           |
| 6    | Valve      | РОМ           |
| 7    | Nozzle     | PP            |
| 8    | Ring       | PP            |
| 9    | Ball       | st. steel 304 |
| 10   | Connection | PP            |
| 11   | Seal       | PP/EPE        |
| 12   | Tube       | PE            |
| 13   | Filter     | PP            |
| 14   | Body       | PP            |