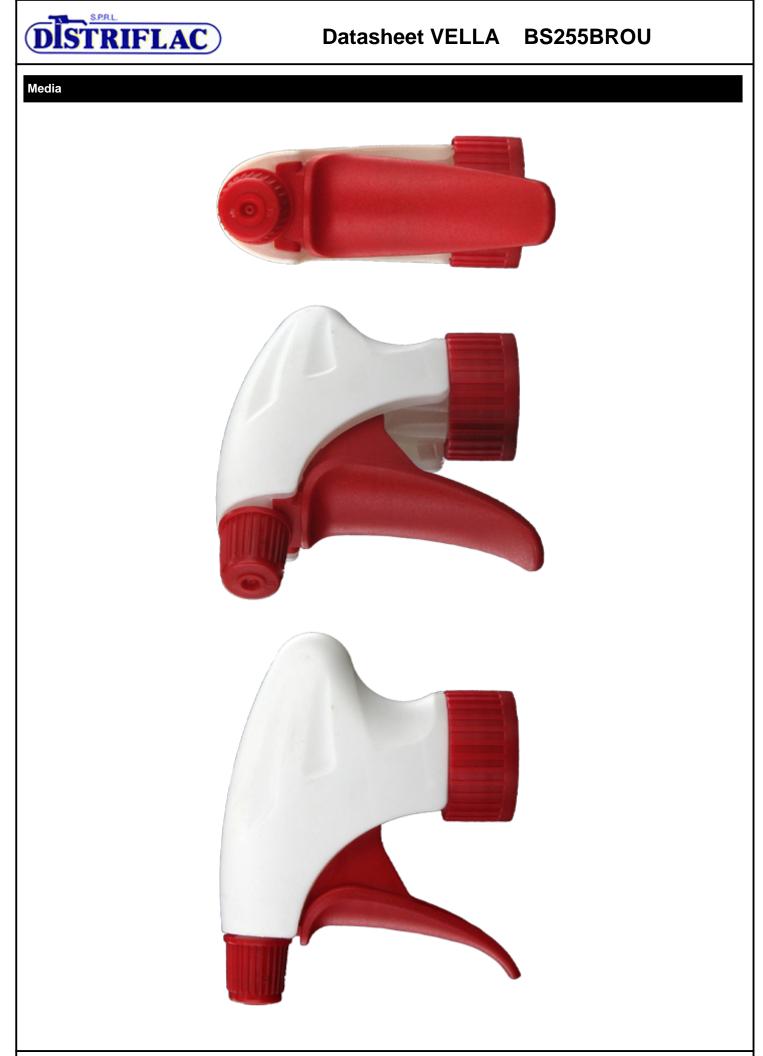

## Datasheet VELLA BS255BROU

The Vella trigger-sprayer is a versatile, robust, all-purpose sprayer with a 1.3 ml output.

The Vella sprayer is designed with user comfort in mind, with a rounded, ergonomic body style and a wide trigger shape. The trigger has a textured surface to help grip with wet or gloved hands.

With its solid construction, the Vella is suitable for a wide range of uses including consumer and professional products, janitorial spraying and home and garden use. It is a « shipper » sprayer, suitable for fitting onto full bottles of product. The nozzle is fully adjustable from a fine mist to a direct jet. A diptube filter is fitted as standard.