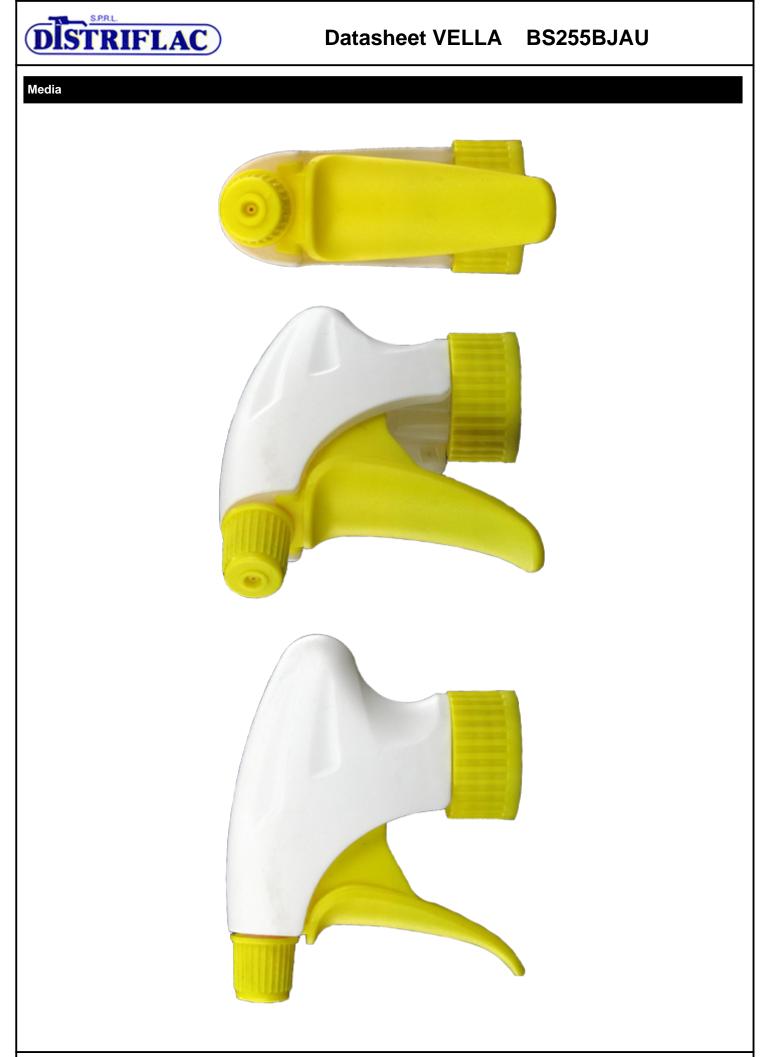

## Datasheet VELLA BS255BJAU

The Vella trigger-sprayer is a versatile, robust, all-purpose sprayer with a 1.3 ml output.

The Vella sprayer is designed with user comfort in mind, with a rounded, ergonomic body style and a wide trigger shape. The trigger has a textured surface to help grip with wet or gloved hands.

With its solid construction, the Vella is suitable for a wide range of uses including consumer and professional products, janitorial spraying and home and garden use. It is a « shipper » sprayer, suitable for fitting onto full bottles of product. The nozzle is fully adjustable from a fine mist to a direct jet. A diptube filter is fitted as standard.