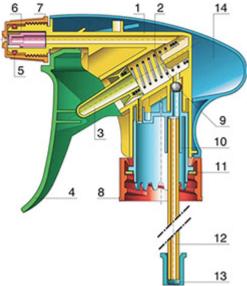

A foamer nozzle is also available.

| POS | description | iviateriai    |
|-----|-------------|---------------|
| 1   | Body        | PP            |
| 2   | Spring      | st. steel 304 |
| 3   | Valve       | PP            |
| 4   | Trigger     | PP            |
| 5   | O-ring      | NBR           |
| 6   | Valve       | РОМ           |
| 7   | Nozzle      | PP            |
| 8   | Ring        | PP            |
| 9   | Ball        | st. steel 304 |
| 10  | Connection  | PP            |
| 11  | Seal        | PP/EPE        |
| 12  | Tube        | PE            |
| 13  | Filter      | PP            |
| 14  | Body        | PP            |