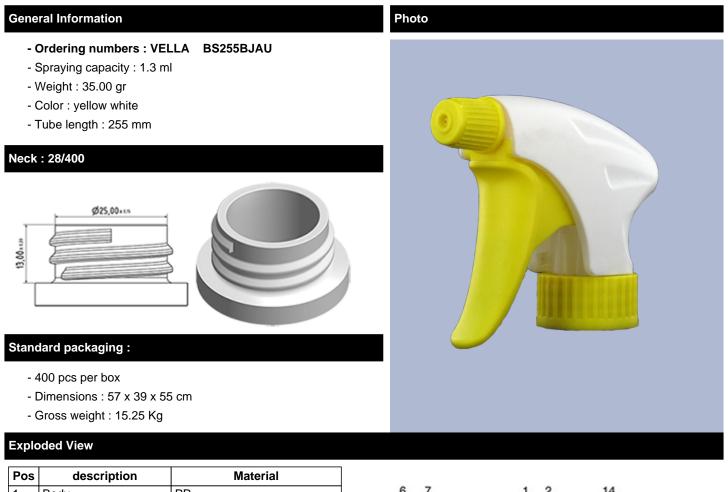

## Datasheet VELLA BS255BJAU

The Vella trigger-sprayer is a versatile, robust, all-purpose sprayer with a 1.3 ml output.

The Vella sprayer is designed with user comfort in mind, with a rounded, ergonomic body style and a wide trigger shape. The trigger has a textured surface to help grip with wet or gloved hands.

With its solid construction, the Vella is suitable for a wide range of uses including consumer and professional products, janitorial spraying and home and garden use. It is a « shipper » sprayer, suitable for fitting onto full bottles of product. The nozzle is fully adjustable from a fine mist to a direct jet. A diptube filter is fitted as standard.