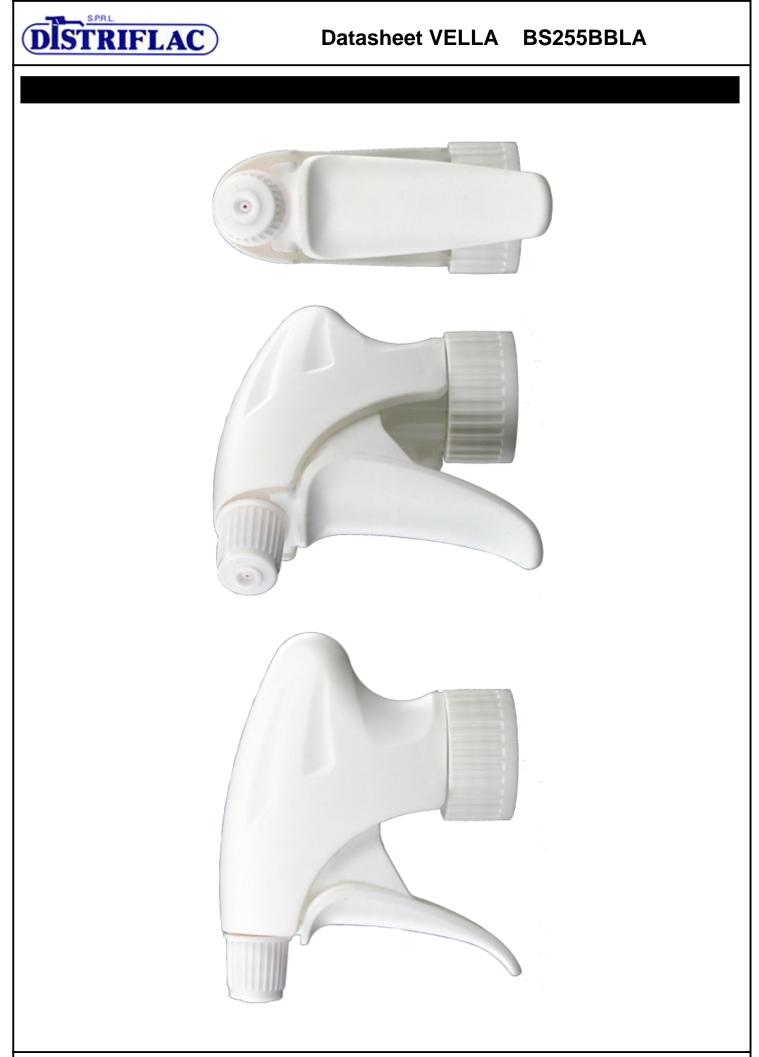

## Datasheet VELLA BS255BBLA

The Vella trigger-sprayer is a versatile, robust, all-purpose sprayer with a 1.3 ml output.

The Vella sprayer is designed with user comfort in mind, with a rounded, ergonomic body style and a wide trigger shape. The trigger has a textured surface to help grip with wet or gloved hands.

With its solid construction, the Vella is suitable for a wide range of uses including consumer and professional products, janitorial spraying and home and garden use. It is a « shipper » sprayer, suitable for fitting onto full bottles of product. The nozzle is fully adjustable from a fine mist to a direct jet. A diptube filter is fitted as standard.