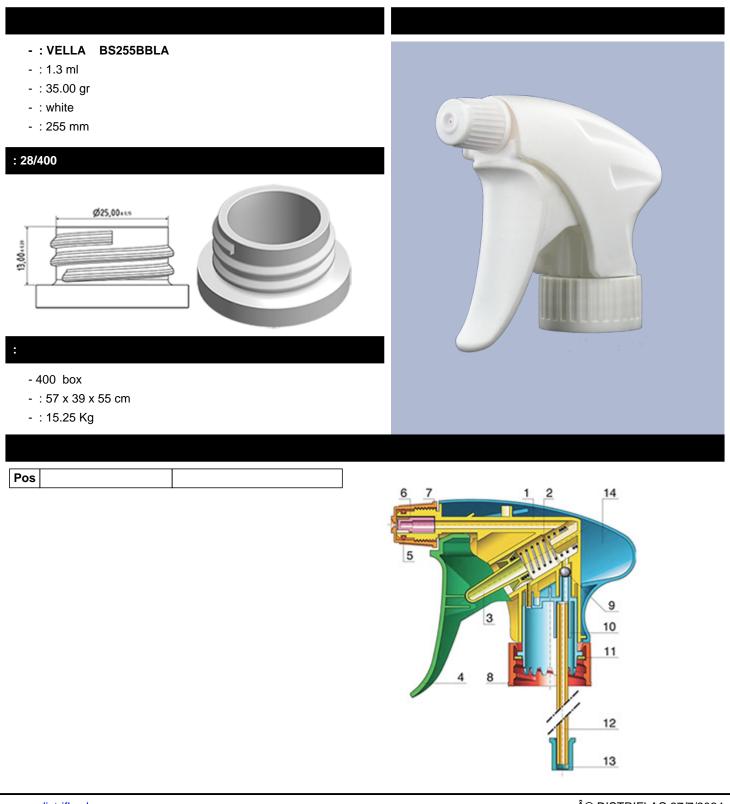

## Datasheet VELLA BS255BBLA

The Vella trigger-sprayer is a versatile, robust, all-purpose sprayer with a 1.3 ml output.

The Vella sprayer is designed with user comfort in mind, with a rounded, ergonomic body style and a wide trigger shape. The trigger has a textured surface to help grip with wet or gloved hands.

With its solid construction, the Vella is suitable for a wide range of uses including consumer and professional products, janitorial spraying and home and garden use. It is a « shipper » sprayer, suitable for fitting onto full bottles of product. The nozzle is fully adjustable from a fine mist to a direct jet. A diptube filter is fitted as standard.

A foamer nozzle is also available.